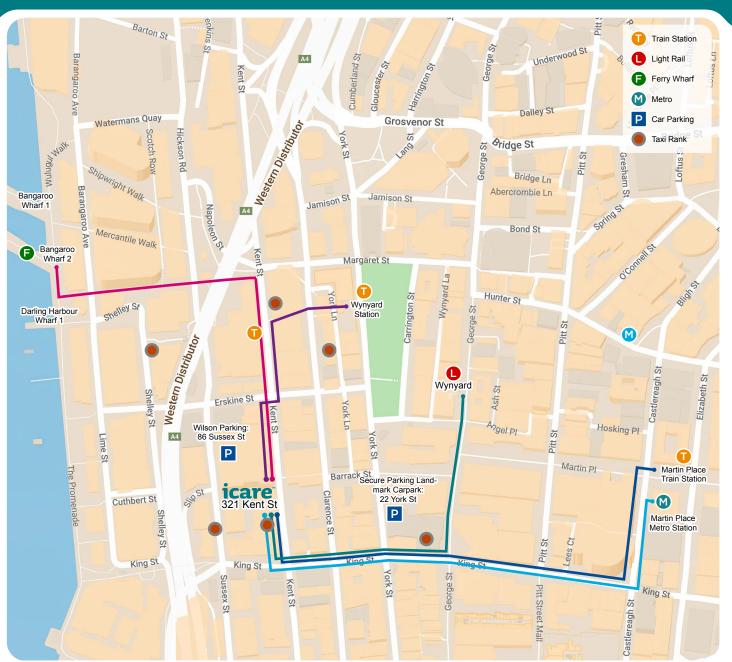

## Wynyard Train Station to 321 Kent St (350m)

- 1. Follow signage towards Exit 4 Barangaroo (50m)
- Before entering Wynyard Walk tunnel, veer left and follow signage towards Clarence St using the escalators or lift (at base of escalators) to go up one level to Mezzanine/Kent St (25m)
- Follow signage towards Kent St, through the Kent St tunnel (75m)
- 4. Turn left and head south along Kent St until you reach 321 Kent St (200m).

#### Barangaroo Ferry to 321 Kent St (450m)

- Head south along Wulugul Walk (25m)
- 2. Turn left and proceed through Exchange Place until you reach the Sussex St pedestrian bridge (150m)
- 3. Make your way over the bridge using the stairs or lift (50m)
- 4. Make your way up to Kent St using the stairs or lift (25m)
- Turn right and head south along Kent St until you reach 321 Kent St (200m).

#### Wynyard Light Rail to 321 Kent St (650m)

- 1. Head south along George St until you reach King St (200m)
- Turn right and head west along King St until you reach Kent street (300m)
- Turn right and head north along Kent St until you reach 321 Kent St (150m).

### Martin Place Train Station to 321 Kent St (850m)

- Follow signage towards Exit 5 Elizabeth St East (50m) and take the stairs up to Martin Place. If using the station lift, you will exit via Phillip St Exit 2 or 3
- Head west along Martin Place until you reach Castlereagh St (25m)
- Turn left and head south along Castlereagh St until you reach King St (150m)
- Turn right and head west along King St until you reach Kent street (475m)
- Turn right and head north along Kent St until you reach 321 Kent St (150m).

## Martin Place Metro Station to 321 Kent St (850m)

- Follow signage towards Exit Martin Place using the escalators or lift to go up two levels from Platform, through Concourse, to Castlereach St
- Refer to step 3 and onwards in the directions from Martin Place Train Station (above) for the rest of your journey to the clinic.