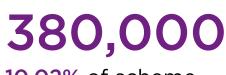

## Workers covered

10.02% of scheme

Across 28 regions, 1 industries and 28 sub-industries.