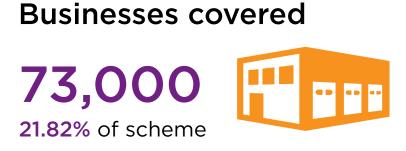

## **Workers insurance** insights for Construction

The below data shows industry insights for businesses with an icare policy and claims reported during the 2017-18 financial year, as at 30 June 2019.

Comprising 94.92% small businesses and 5.08% medium-large businesses.