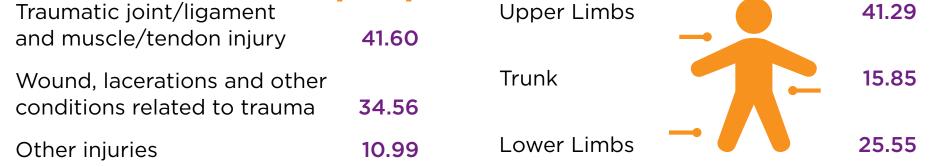

## **Top injuries** % Claims 100

## Median days off work per claim with time lost

23

18 for scheme

Where injuries occurred % Claims 100

Find out more insights ab out your industry here: www.icare.nsw.gov.au/employers/industry-insights/interactive-tools/