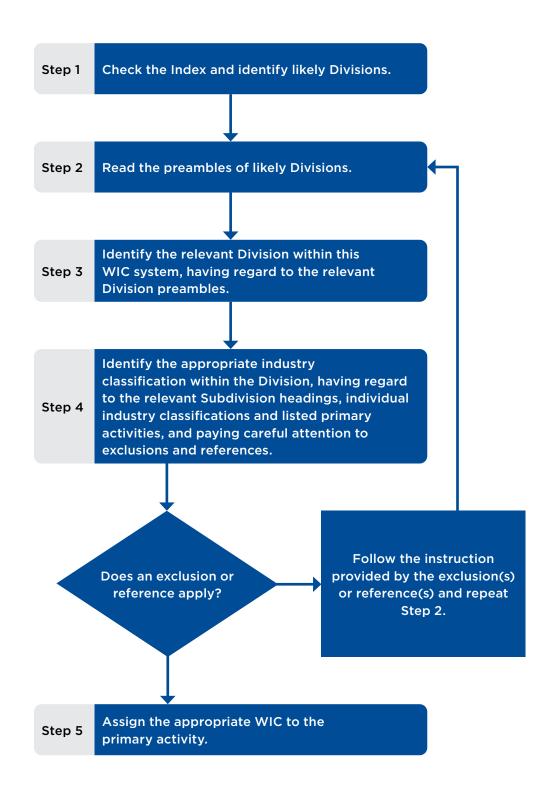

## How to determine an employer's primary activity in accordance with the NSW Workers Compensation Industry Classification System