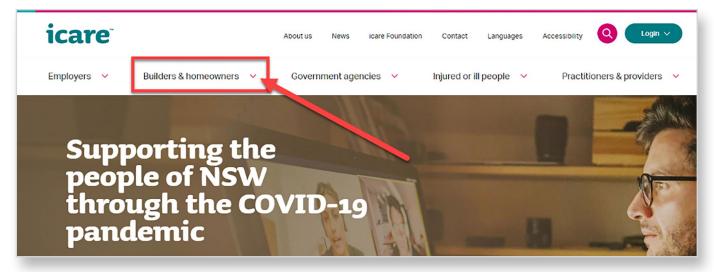

### How to access the Claims Quoting System

- 1. Visit the icare website www.icare.nsw.gov.au
- 2. Select Builders & Homeowners