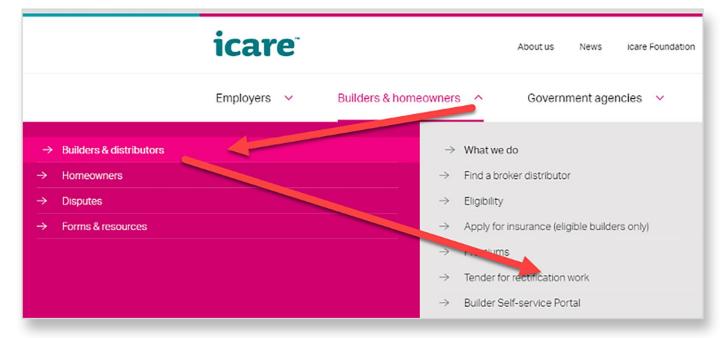

### 3. Select Builders & Distributors>Tender for Rectification work

| icare                                                                   | About us News icare Foundation                                                             |
|-------------------------------------------------------------------------|--------------------------------------------------------------------------------------------|
| Employers V Bu                                                          | ilders & homeowners A Government agencies V                                                |
| <ul> <li>→ Builders &amp; distributors</li> <li>→ Homeowners</li> </ul> | → What we do → Find a broker distributor                                                   |
| <ul> <li>→ Disputes</li> <li>→ Forms &amp; resources</li> </ul>         | <ul> <li>→ Eligibility</li> <li>→ Apply for insurance (eligible builders only)</li> </ul>  |
|                                                                         | <ul> <li>→ Tender for rectification work</li> <li>→ Builder Self-service Portal</li> </ul> |