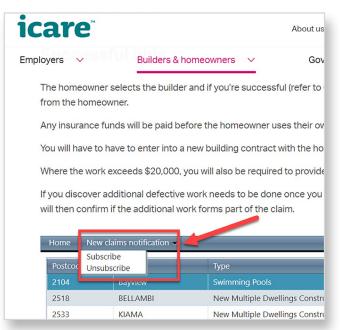

### How to subscribe to receive job alerts

1. Navigate to the **Claims Quoting System** page on the icare HBCF website.

2. Select the New Claims Notification>Subscribe link.

#### 3. Complete the online form and select **Subscribe**

| Home Cl                    | aims 👻    | New claims notification 🗸                                                                                                            |
|----------------------------|-----------|--------------------------------------------------------------------------------------------------------------------------------------|
| Subscri                    | βε το     | New Claim Notifications                                                                                                              |
| To subscribe t             | o notific | ations of future new claims, please complete the following                                                                           |
| Name<br>E-mail             | [         |                                                                                                                                      |
|                            | o<br>p    | f you would like to receive notification<br>of future new claims in specific areas<br>lease enter the relevant postcode/s<br>relow:" |
| Postcodes<br>Security code |           | TSWEVP                                                                                                                               |
|                            | [         | Subscribe                                                                                                                            |