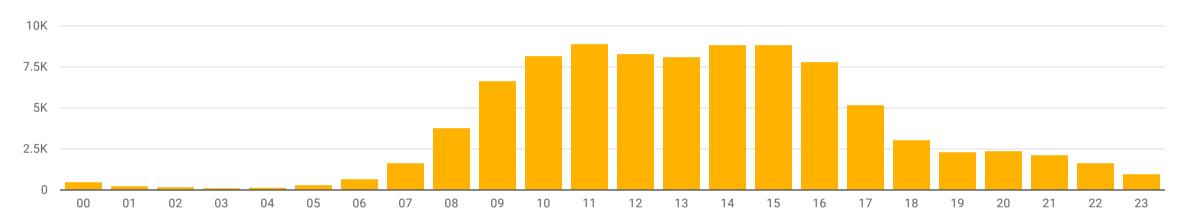

#### Website Users by Hour

**Top 10 Search Terms within the Website** 

| Search Term                 | Total Searches • |
|-----------------------------|------------------|
| declaration of actual wages | 34               |
| direct debit                | 30               |
| payment                     | 30               |
| employer look up            | 29               |
| employer lookup             | 29               |
| forms                       | 28               |
| wic                         | 24               |
| actual wages                | 24               |
| cancellation                | 23               |
| declaration                 | 21               |
| Grand total                 | 5K               |