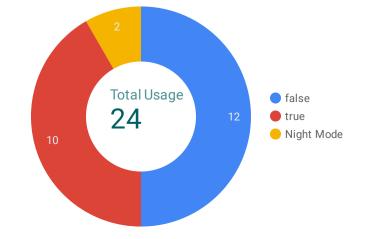

Compensation Insurance   ic    | 48              |
| Notify us of an injury or make a claim   icare   | 38              |
| Declaring Wages to Calculate Workers Compens     | 31              |
| Calculating the Cost of your Workers Compensati  | 30              |
| hbcf Premium Calculator for Homeowners & Buil    | 25              |
| The Home Building Compensation Fund (hbcf)   i   | 24              |
| World-Class Insurance & Care Services for the Pe | 23              |
| Classifying Workers or Contractors for Compens   | 18              |
| Risk Education Express   icare                   | 18              |
| Grand total                                      | 741             |

#### **Most Preferred Website Translation**



#### **Most Preferred High Contrast Type for Accessibility**



# Most Preferred Font for Accessibility