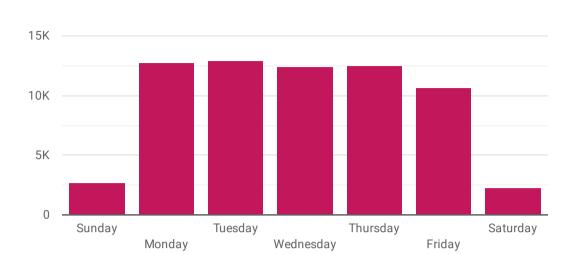

Website Performance Summary

Data From Google Analytics

## **Most Viewed Section of the Website**



### **Website Users by Day**



#### Website Users by Hour



**Top 10 Search Terms within the Website** 

| Search Term                 | Total Searches • |
|-----------------------------|------------------|
| declaration of actual wages | 34               |
| direct debit                | 30               |
| payment                     | 30               |
| employer look up            | 29               |
| employer lookup             | 29               |
| forms                       | 28               |
| wic                         | 24               |
| actual wages                | 24               |
| cancellation                | 23               |
| declaration                 | 21               |
| Grand total                 | 5K               |

**Top 10 Viewed Pages** 

| Page