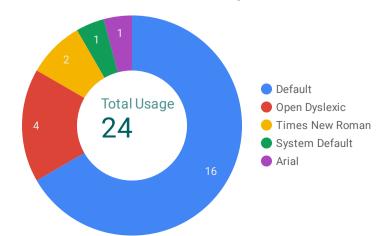

|
| Notify us of an injury or make a claim   icare   | 38              |
| Declaring Wages to Calculate Workers Compens     | 31              |
| Calculating the Cost of your Workers Compensati  | 30              |
| hbcf Premium Calculator for Homeowners & Buil    | 25              |
| The Home Building Compensation Fund (hbcf)   i   | 24              |
| World-Class Insurance & Care Services for the Pe | 23              |
| Classifying Workers or Contractors for Compens   | 18              |
| Risk Education Express   icare                   | 18              |
| Grand total                                      | 741             |

#### **Most Preferred Website Translation**



#### **Most Preferred High Contrast Type for Accessibility**



# Most Preferred Font for Accessibility