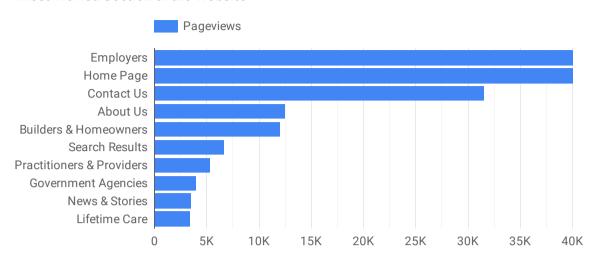

Website Performance Summary

Data From Google Analytics

## **Most Viewed Section of the Website**



### **Website Users by Day**



#### Website Users by Hour



**Top 10 Search Terms within the Website** 

| Search Term                 | Total Searches • |
|-----------------------------|------------------|
| declaration of actual wages | 34               |
| direct debit                | 30               |
| payment                     | 30               |
| employer look up            | 29               |
| employer lookup             | 29               |
| forms                       | 28               |
| wic                         | 24               |
| actual wages                | 24               |
| cancellation                | 23               |
| declaration                 | 21               |
| Grand total                 | 5K               |

**Top 10 Viewed Pages** 

|