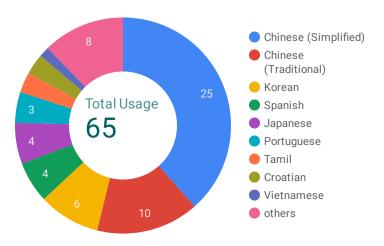

n Insurance Quote   i   | 112             |
| Who Needs Workers Compensation Insurance   ic    | 48              |
| Notify us of an injury or make a claim   icare   | 38              |
| Declaring Wages to Calculate Workers Compens     | 31              |
| Calculating the Cost of your Workers Compensati  | 30              |
| hbcf Premium Calculator for Homeowners & Buil    | 25              |
| The Home Building Compensation Fund (hbcf)   i   | 24              |
| World-Class Insurance & Care Services for the Pe | 23              |
| Classifying Workers or Contractors for Compens   | 18              |
| Risk Education Express   icare                   | 18              |
| Grand total                                      | 741             |

#### **Most Preferred Website Translation**



#### **Most Preferred High Contrast Type for Accessibility**



# Most Preferred Font for Accessibility