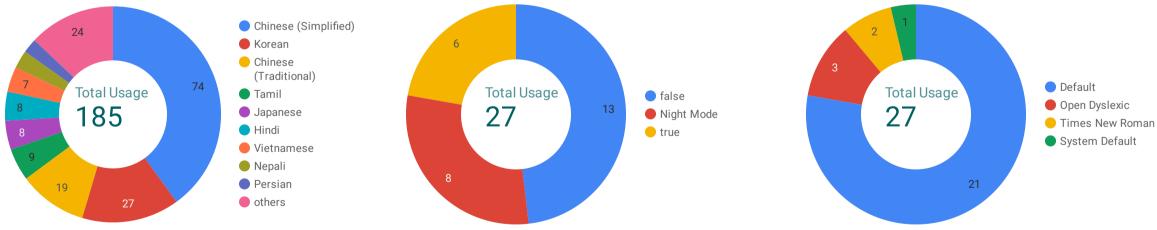

Insurance Po      | 120             |
| Declaring Wages to Calculate Workers Compens      | 108             |
| Get a Workers Compensation Insurance Quote   i    | 68              |
| Who needs a policy   icare                        | 38              |
| Notify us of an injury or make a claim   icare    | 36              |
| hbcf Premium Calculator for Homeowners & Buil     | 31              |
| Request a Certificate of Currency: Know Your Poli | 26              |
| Statement on Four Corners and other reports   ic  | 23              |
| Calculating the Cost of your Workers Compensati   | 20              |
| icare coronavirus information   icare             | 18              |
| Grand total                                       | 1К              |

# Most Preferred Font for Accessibility



### **Most Preferred Website Translation**



#### **ReadSpeaker Usage**