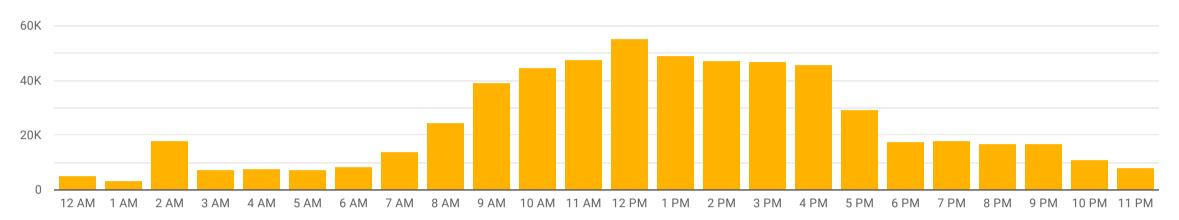

# Jul 1, 2020 - Sep 30, 2020

# **a re**

#### Data From Google Analytics

# Website Performance Summary

# **Most Viewed Section of the Website**



Website Users by Day



#### Website Users by Hour



# Top 10 Search Terms within the Website

| Search Term             | Total Searches 🔹 |
|-------------------------|------------------|
| wic                     | 289              |
| wic code                | 171              |
| jobkeeper               | 152              |
| certificate of currency | 121              |
| wages definition manual | 115              |
| payment                 | 111              |
| direct debit            | 102              |
| careers                 | 99               |
| grouping                | 97               |
| job keeper              | 95               |
| Grand total             | 17K              |

#### **Top 10 Viewed Pages**

| Page                                                    | Pageviews • |
|---------------------------------------