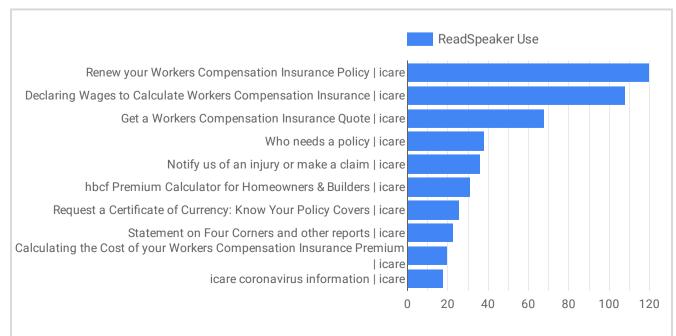

# **Top 10 Listened Pages via ReadSpeaker Feature**

| Page                                              | ReadSpeaker Use |
|---------------------------------------------------|-----------------|
| Renew your Workers Compensation Insurance Po      | 120             |
| Declaring Wages to Calculate Workers Compens      | 108             |
| Get a Workers Compensation Insurance Quote   i    | 68              |
| Who needs a policy   icare                        | 38              |
| Notify us of an injury or make a claim   icare    | 36              |
| hbcf Premium Calculator for Homeowners & Buil     | 31              |
| Request a Certificate of Currency: Know Your Poli | 26              |
| Statement on Four Corners and other reports   ic  | 23              |
| Calculating the Cost of your Workers Compensati   | 20              |
| icare coronavirus information   icare             | 18              |
| Grand total                                       | 1К              |