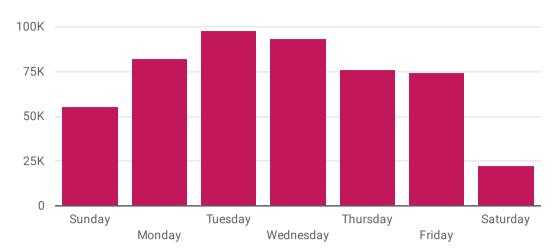

# Jul 1, 2020 - Sep 30, 2020

# **a re**

#### Data From Google Analytics

# Website Performance Summary

# **Most Viewed Section of the Website**



Website Users by Day



#### Website Users by Hour



# Top 10 Search Terms within the Website

| Search Term             | Total Searches 🔹 |
|-------------------------|------------------|
| wic                     | 289              |
| wic code                | 171              |
| jobkeeper               | 152              |
| certificate of currency | 121              |
| wages definition manual | 115              |
| payment                 | 111              |
| direct debit            | 102              |
| careers                 | 99               |
| grouping                | 97               |
| job keeper              | 95               |
| Grand total             | 17K              |

#### **Top 10 Viewed Pages**

| Page                                                    | Pageviews • |
|---------