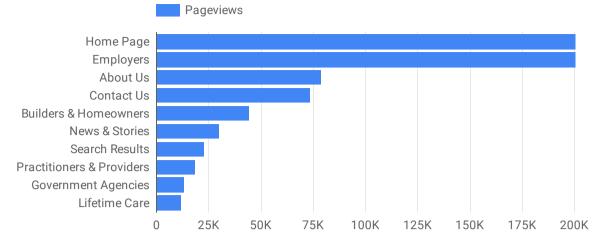

# Jul 1, 2020 - Sep 30, 2020

# **a re**

#### Data From Google Analytics

# Website Performance Summary

# **Most Viewed Section of the Website**



Website Users by Day



#### Website Users by Hour



# Top 10 Search Terms within the Website

| Search Term             | Total Searches 🔹 |
|-------------------------|------------------|
| wic                     | 289              |
| wic code                | 171              |
| jobkeeper               | 152              |
| certificate of currency | 121              |
| wages definition manual | 115              |
| payment                 | 111              |
| direct debit            | 102              |
| careers                 | 99               |
| grouping                | 97               |
| job keeper              | 95               |
| Grand total             | 17K              |

#### **Top 10 Viewed Pages**

| Page                                                    |