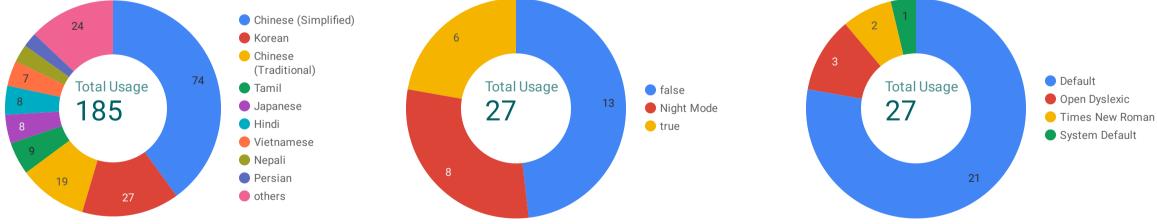

#### Most Preferred High Contrast Type for Accessibility

# Most Preferred Font for Accessibility

#### **ReadSpeaker Usage**