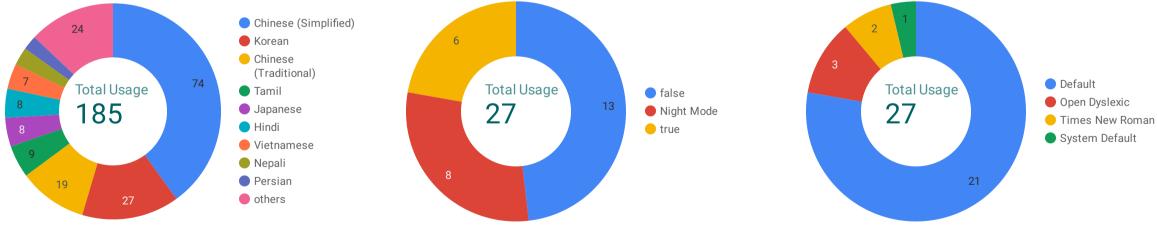

#### Most Preferred High Contrast Type for Accessibility

# Most Preferred Font for Accessibility

### **Most Preferred Website Translation**