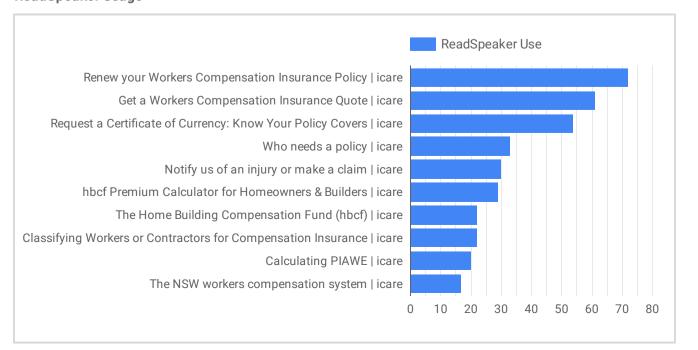

Top 10 Listened Pages via ReadSpeaker Feature

| Page                                              | ReadSpeaker Use |
|---------------------------------------------------|-----------------|
| Renew your Workers Compensation Insurance Po      | 72              |
| Get a Workers Compensation Insurance Quote   i    | 61              |
| Request a Certificate of Currency: Know Your Poli | 54              |
| Who needs a policy   icare                        | 33              |
| Notify us of an injury or make a claim   icare    | 30              |
| hbcf Premium Calculator for Homeowners & Buil     | 29              |
| Classifying Workers or Contractors for Compens    | 22              |
| The Home Building Compensation Fund (hbcf)   i    | 22              |
| Calculating PIAWE   icare                         | 20              |
| The NSW workers compensation system   icare       | 17              |
| Grand total                                       | 871             |

## ReadSpeaker Usage