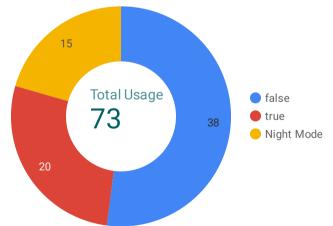

ur Workers Compensation Insurance Po      | 72              |
| Get a Workers Compensation Insurance Quote   i    | 61              |
| Request a Certificate of Currency: Know Your Poli | 54              |
| Who needs a policy   icare                        | 33              |
| Notify us of an injury or make a claim   icare    | 30              |
| hbcf Premium Calculator for Homeowners & Buil     | 29              |
| Classifying Workers or Contractors for Compens    | 22              |
| The Home Building Compensation Fund (hbcf)   i    | 22              |
| Calculating PIAWE   icare                         | 20              |
| The NSW workers compensation system   icare       | 17              |
| Grand total                                       | 871             |



Tamilothers









## ReadSpeaker Usage