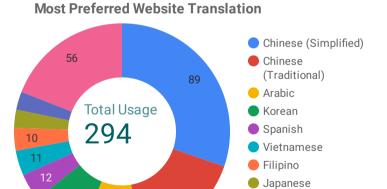

-----|
| Renew your Workers Compensation Insurance Po      | 72              |
| Get a Workers Compensation Insurance Quote   i    | 61              |
| Request a Certificate of Currency: Know Your Poli | 54              |
| Who needs a policy   icare                        | 33              |
| Notify us of an injury or make a claim   icare    | 30              |
| hbcf Premium Calculator for Homeowners & Buil     | 29              |
| Classifying Workers or Contractors for Compens    | 22              |
| The Home Building Compensation Fund (hbcf)   i    | 22              |
| Calculating PIAWE   icare                         | 20              |
| The NSW workers compensation system   icare       | 17              |
| Grand total                                       | 871             |



Tamilothers









## ReadSpeaker Usage