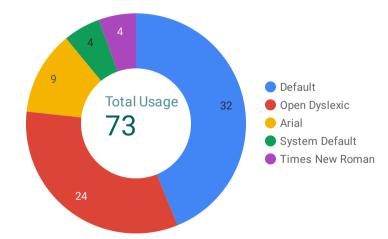

orkers Compensation Insurance Po      | 72              |
| Get a Workers Compensation Insurance Quote   i    | 61              |
| Request a Certificate of Currency: Know Your Poli | 54              |
| Who needs a policy   icare                        | 33              |
| Notify us of an injury or make a claim   icare    | 30              |
| hbcf Premium Calculator for Homeowners & Buil     | 29              |
| Classifying Workers or Contractors for Compens    | 22              |
| The Home Building Compensation Fund (hbcf)   i    | 22              |
| Calculating PIAWE   icare                         | 20              |
| The NSW workers compensation system   icare       | 17              |
| Grand total                                       | 871             |



Tamilothers









## ReadSpeaker Usage