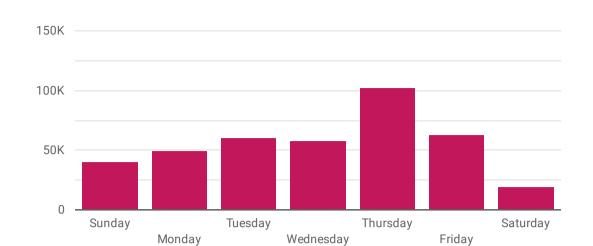

Website Performance Summary Data From Google Analytics

## Most Viewed Section of the Website Pageviews Home Page Employers Contact Us Builders & Homeowners About Us

## **Website Users by Day**



## Website Users by Hour

Search Results

News & Stories Government Agencies

Lifetime Care

0

25K

50K

75K

100K

125K

150K

175K

Practitioners & Providers



200K

**Top 10 Search Terms within the Website** 

| Search Term             | Total Searches • |
|-------------------------|------------------|
| careers                 | 103              |
| payment                 | 103              |
| wic                     | 102              |
| working from home       | 102              |
| certificate of currency | 97               |
| direct debit            | 85               |
| forms                   | 81               |
| wages definition manual | 79               |
| jobs                    | 77               |
| workers compensation    | 72               |
| Grand total