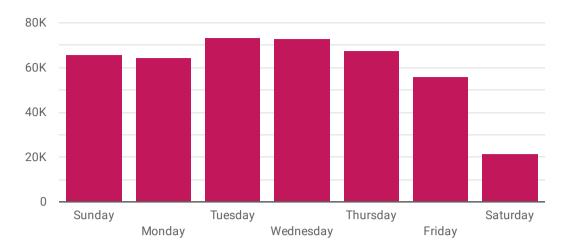

## **`**a 6

#### Data From Google Analytics

# Website Performance Summary

### **Most Viewed Section of the Website**



Website Users by Day



#### Website Users by Hour



#### Top 10 Search Terms within the Website

| Search Term             | Total Searches 🔹 |
|-------------------------|------------------|
| wic                     | 275              |
| jobs                    | 148              |
| jobkeeper               | 138              |
| careers                 | 133              |
| payment                 | 123              |
| covid                   | 106              |
| direct debit            | 102              |
| certificate of currency | 99               |
| job keeper              | 97               |
| employer lookup         | 95               |
| Grand total             | 16K              |

#### **Top 10 Viewed Pages**

| Page                                                    | Pageviews 🔹 |
|------