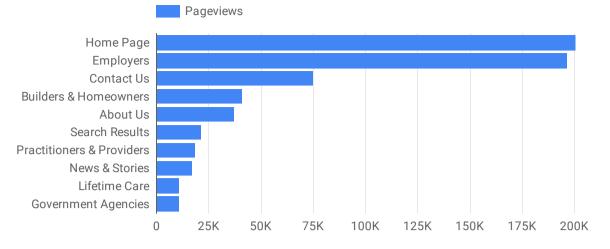

## **`**a 6

#### Data From Google Analytics

# Website Performance Summary

### **Most Viewed Section of the Website**



Website Users by Day



#### Website Users by Hour



#### Top 10 Search Terms within the Website

| Search Term             | Total Searches 🔹 |
|-------------------------|------------------|
| wic                     | 275              |
| jobs                    | 148              |
| jobkeeper               | 138              |
| careers                 | 133              |
| payment                 | 123              |
| covid                   | 106              |
| direct debit            | 102              |
| certificate of currency | 99               |
| job keeper              | 97               |
| employer lookup         | 95               |
| Grand total             | 16K              |

#### **Top 10 Viewed Pages**

| Page