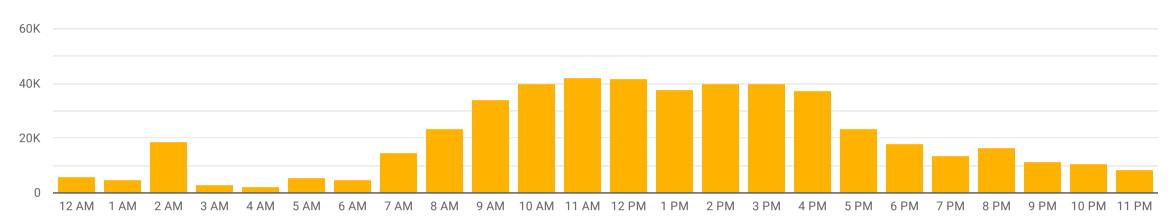

## **`**a 6

#### Data From Google Analytics

# Website Performance Summary

### **Most Viewed Section of the Website**



Website Users by Day



#### Website Users by Hour



#### Top 10 Search Terms within the Website

| Search Term             | Total Searches 🔹 |
|-------------------------|------------------|
| wic                     | 275              |
| jobs                    | 148              |
| jobkeeper               | 138              |
| careers                 | 133              |
| payment                 | 123              |
| covid                   | 106              |
| direct debit            | 102              |
| certificate of currency | 99               |
| job keeper              | 97               |
| employer lookup         | 95               |
| Grand total             | 16K              |

#### **Top 10 Viewed Pages**

| Page                                                    | Pageviews 🔹 |
|------------------------------------