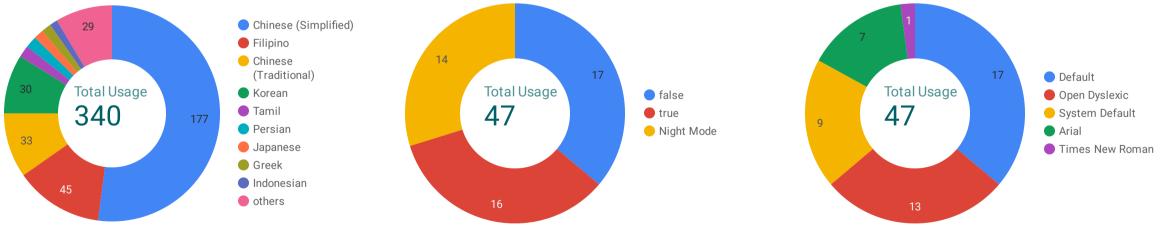

#### Most Preferred High Contrast Type for Accessibility

#### Most Preferred Font for Accessibility

**Most Preferred Website Translation** 

#### ReadSpeaker Usage