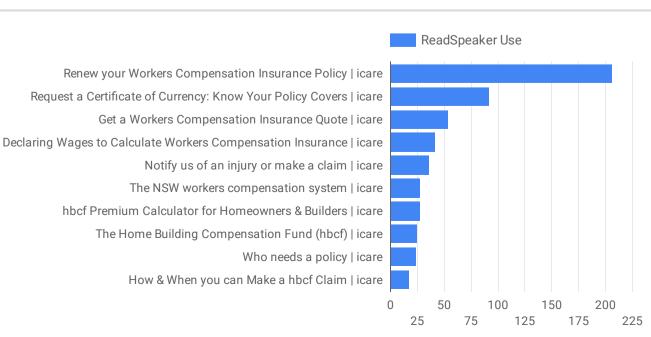

#### **Top 10 Listened Pages via ReadSpeaker Feature**

| Page                                              | ReadSpeaker Use |
|---------------------------------------------------|-----------------|
| Renew your Workers Compensation Insurance Po      | 206             |
| Request a Certificate of Currency: Know Your Poli | 92              |
| Get a Workers Compensation Insurance Quote   i    | 54              |
| Declaring Wages to Calculate Workers Compens      | 42              |
| Notify us of an injury or make a claim   icare    | 36              |
| The NSW workers compensation system   icare       | 28              |
| hbcf Premium Calculator for Homeowners & Buil     | 28              |
| The Home Building Compensation Fund (hbcf)   i    | 25              |
| Who needs a policy   icare                        | 24              |
| How & When you can Make a hbcf Claim   icare      | 18              |
| Grand total                                       | 1K              |