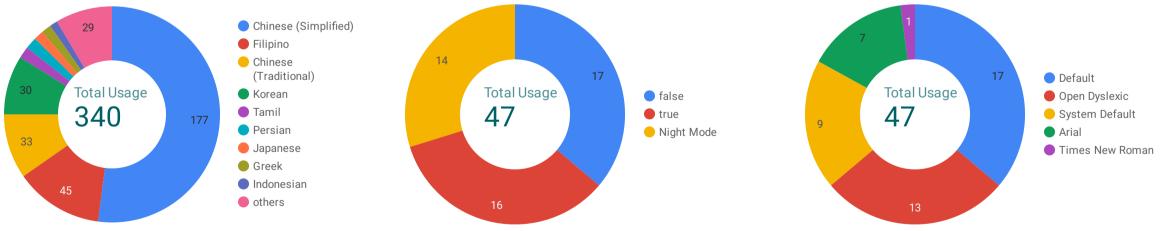

#### Most Preferred High Contrast Type for Accessibility

#### Most Preferred Font for Accessibility

**Most Preferred Website Translation** 

#### ReadSpeaker Usage