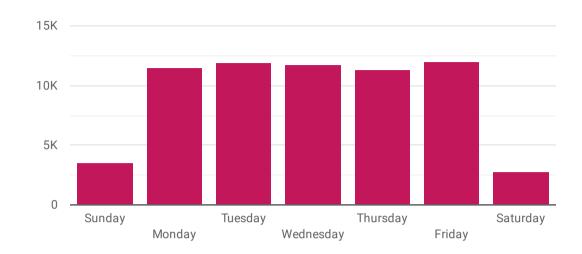

# icare

Website Performance Summary

#### Data From Google Analytics

# Most Viewed Section of the Website



Website Users by Day



# Website Users by Hour



#### Top 10 Search Terms within the Website

| Search Term                 | Total Searches 🔹 |
|-----------------------------|------------------|
| forms                       | 43               |
| declaration of actual wages | 34               |
| careers                     | 31               |
| payment                     | 29               |
| employer lookup             | 28               |
| рау                         | 23               |
| actual wages                | 23               |
| contractor                  | 22               |
| certificate of currency     | 22               |
| cancellation                | 22               |
| Grand total                 | 5К               |

## Top 10 Viewed Pages

| Page