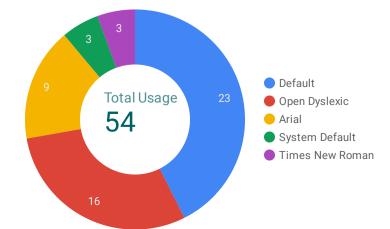

#### **Most Preferred Font for Accessibility**

Most Preferred Website Translation