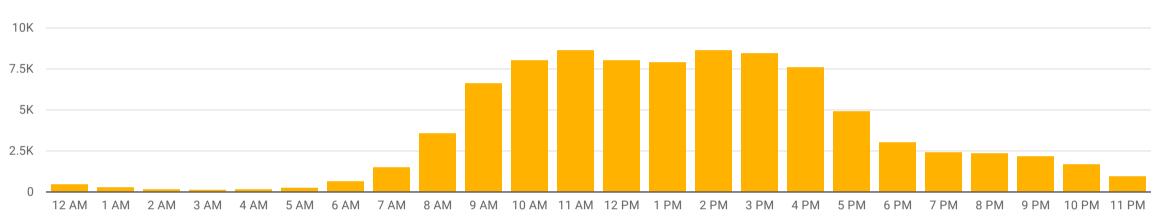

# icare

Website Performance Summary

#### Data From Google Analytics

# Most Viewed Section of the Website



Website Users by Day



# Website Users by Hour



#### Top 10 Search Terms within the Website

| Search Term                 | Total Searches 🔹 |
|-----------------------------|------------------|
| forms                       | 43               |
| declaration of actual wages | 34               |
| careers                     | 31               |
| payment                     | 29               |
| employer lookup             | 28               |
| рау                         | 23               |
| actual wages                | 23               |
| contractor                  | 22               |
| certificate of currency     | 22               |
| cancellation                | 22               |
| Grand total                 | 5К               |

## Top 10 Viewed Pages

| Page                                                    | Pagev