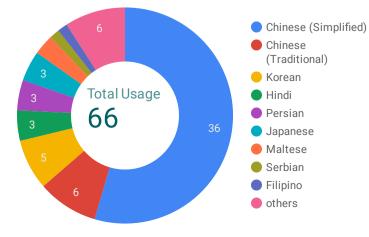

#### **Most Preferred Font for Accessibility**

Most Preferred Website Translation