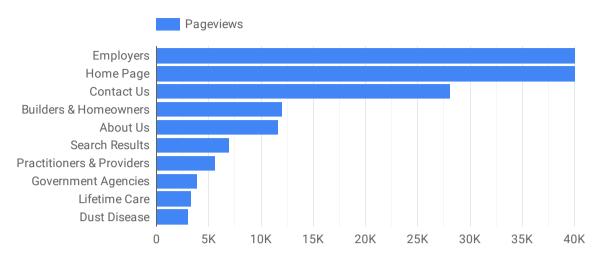

# icare

Website Performance Summary

#### Data From Google Analytics

# Most Viewed Section of the Website



Website Users by Day



# Website Users by Hour



#### Top 10 Search Terms within the Website

| Search Term                 | Total Searches 🔹 |
|-----------------------------|------------------|
| forms                       | 43               |
| declaration of actual wages | 34               |
| careers                     | 31               |
| payment                     | 29               |
| employer lookup             | 28               |
| рау                         | 23               |
| actual wages                | 23               |
| contractor                  | 22               |
| certificate of currency     | 22               |
| cancellation                | 22               |
| Grand total                 | 5К               |

## Top 10 Viewed Pages

| Page