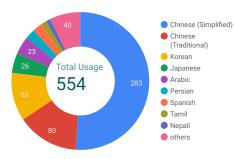

**Most Preferred Website Translation** 

Most Preferred High Contrast Type for Accessibility