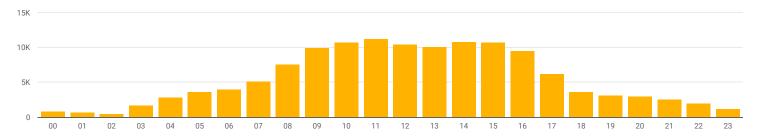

## Website Users by Hour

Top 10 Search Terms within the Website

| Search Term                 | Total Searches • |
|-----------------------------|------------------|
| declaration of actual wages | 143              |
| certificate of currency     | 119              |
| payment                     | 97               |
| forms                       | 70               |
| direct debit                | 61               |
| grouping                    | 56               |
| declaration                 | 54               |
| actual wages                | 51               |
| wages definition manual     | 49               |
| pay                         | 47               |
| Grand total                 | 7K               |