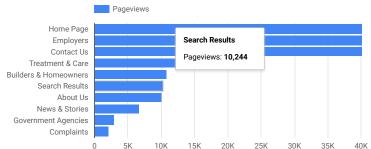

## Most Viewed Section of the Website

Top 10 Viewed Pages

| Page                                                     | Pageviews * |
|----------------------------------------------------------|-------------|
| Insurance and Care NSW   icare                           | 78.2K       |
| General enquiries   icare                                | 25.6K       |
| Contact us   icare                                       | 23.2K       |
| Get a Workers Compensation Insurance Quote   icare       | 13.8K       |
| Search Results   icare                                   | 10.2K       |
| Declaring Wages to Calculate Workers Compensation Ins    | 10.2K       |
| Renew your Workers Compensation Insurance Policy   ica   | 8.5K        |
| Insurance for NSW portal   icare                         | 5.4K        |
| Request a Certificate of Currency: Know Your Policy Cove | 4K          |
| World-Class Insurance & Care Services for the People of  | 3.5K        |
| Grand total                                              | 259.1K      |