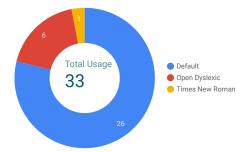

**Most Preferred Website Translation** 

Most Preferred High Contrast Type for Accessibility