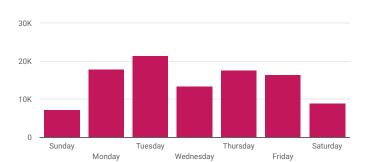

Website Performance Summary Data From Google Analytics

## Most Viewed Section of the Website



## Website Users by Day



## Website Users by Hour



Top 10 Search Terms within the Website

| Search Term                 | Total Searches • |
|-----------------------------|------------------|
| declaration of actual wages | 143              |
| certificate of currency     | 119              |
| payment                     | 97               |
| forms                       | 70               |
| direct debit                | 61               |
| grouping                    | 56               |
| declaration                 | 54               |
| actual wages                | 51               |
| wages definition manual     | 49               |
| pay                         | 47               |
| Grand total                 | 7K               |

Top 10 Viewed Pages

| Page