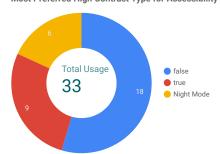

**Most Preferred Website Translation** 

Most Preferred High Contrast Type for Accessibility