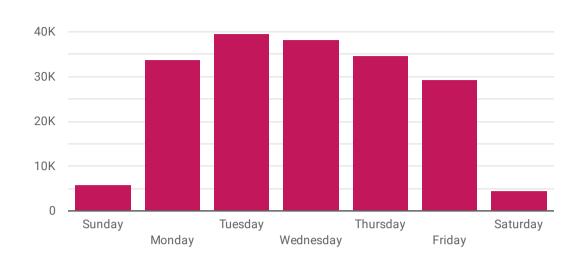

# Website Performance Summary

## Most Viewed Section of the Website

:are



Website Users by Day



### Website Users by Hour



#### Top 10 Search Terms within the Website

| Search Term                 | Total Searches 🔹 |
|-----------------------------|------------------|
| payment                     | 135              |
| careers                     | 102              |
| declaration of actual wages | 75               |
| certificate of currency     | 74               |
| jobs                        | 71               |
| wic                         | 70               |
| employer lookup             | 70               |
| Careers                     | 67               |
| wages definition manual     | 59               |
| grouping                    | 58               |
| Grand total                 | 15K              |

Hindi 😑 Japanese

Korean

Chinese

🛑 Spanish

(Traditional)