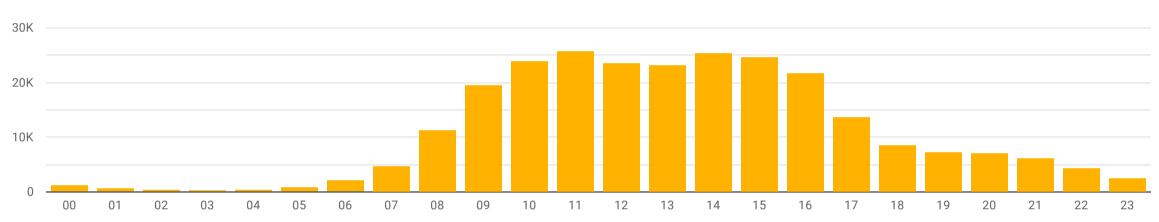

# Website Performance Summary

## Most Viewed Section of the Website

:are



Website Users by Day



### Website Users by Hour



#### Top 10 Search Terms within the Website

| Search Term                 | Total Searches 🔹 |
|-----------------------------|------------------|
| payment                     | 135              |
| careers                     | 102              |
| declaration of actual wages | 75               |
| certificate of currency     | 74               |
| jobs                        | 71               |
| wic                         | 70               |
| employer lookup             | 70               |
| Careers                     | 67               |
| wages definition manual     | 59               |
| grouping                    | 58               |
| Grand total                 | 15K              |

Hindi 😑 Japanese

Korean

Chinese

🛑 Spanish

(Traditional)

🔵 Vietnamese

Portuguese Ind