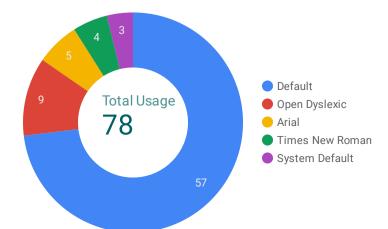

Total Usage

382

#### **Most Preferred Font for Accessibility**

Data From Google Analytics