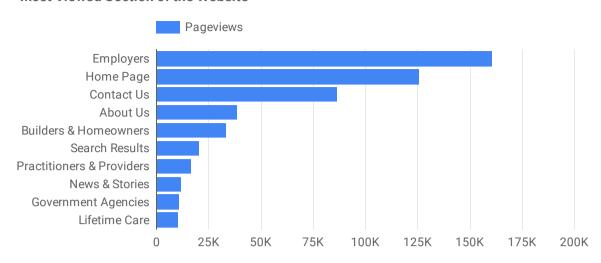

# Website Performance Summary

## Most Viewed Section of the Website

:are



Website Users by Day



### Website Users by Hour



#### Top 10 Search Terms within the Website

| Search Term                 | Total Searches 🔹 |
|-----------------------------|------------------|
| payment                     | 135              |
| careers                     | 102              |
| declaration of actual wages | 75               |
| certificate of currency     | 74               |
| jobs                        | 71               |
| wic                         | 70               |
| employer lookup             | 70               |
| Careers                     | 67               |
| wages definition manual     | 59               |
| grouping                    | 58               |
| Grand total                 | 15K              |

Hindi 😑 Japanese

Korean

Chinese

🛑