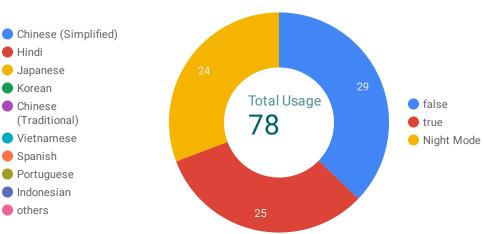

Hindi 😑 Japanese

Korean

Chinese

🛑 Spanish

(Traditional)

🔵 Vietnamese

Portuguese Indonesian others

**Most Preferred Website Translation** 

Total Usage

382