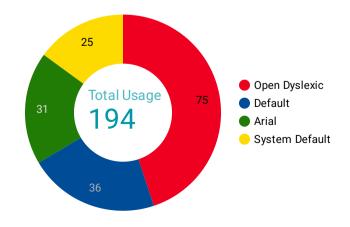

| 60              |
| Declaring Wages to Calculate Workers Com       | 54              |
| Who needs a policy   icare                     | 37              |
| HBCF premium calculator for homeowners         | 36              |
| The Home Building Compensation Fund (h         | 30              |
| Weekly payments   icare                        | 25              |
| How to Pay your Premium on Workers Co          | 25              |
| Notify us of an injury or make a claim   icare | 23              |
| Renew your Workers Compensation Insura         | 19              |
| Grand total                                    | 922             |

#### **Most Preferred Website Translation**



### **Most Preferred High Contrast Type for Accessibility**



#### **Most Preferred Font for Accessibility**





### Website Performance Summary

#### ReadSpeaker Usage