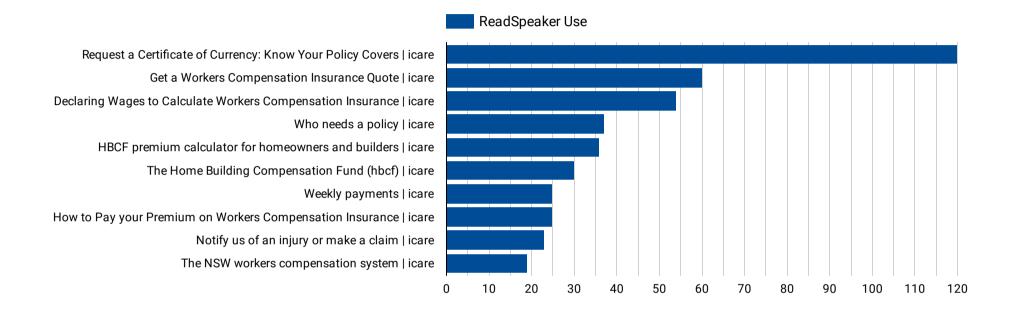

#### Top 10 Listened Pages via ReadSpeaker Feature

| Page                                           | ReadSpeaker Usa |
|------------------------------------------------|-----------------|
| Request a Certificate of Currency: Know Yo     | 120             |
| Get a Workers Compensation Insurance Qu        | 60              |
| Declaring Wages to Calculate Workers Com       | 54              |
| Who needs a policy   icare                     | 37              |
| HBCF premium calculator for homeowners         | 36              |
| The Home Building Compensation Fund (h         | 30              |
| Weekly payments   icare                        | 25              |
| How to Pay your Premium on Workers Co          | 25              |
| Notify us of an injury or make a claim   icare | 23              |
| Renew your Workers Compensation Insura         | 19              |
| Grand total                                    | 922             |

#### ReadSpeaker Usage