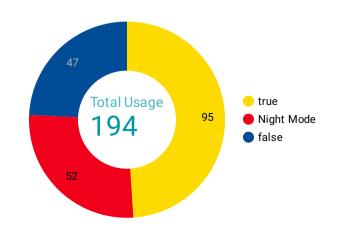

| Get a Workers Compensation Insurance Qu        | 60              |
| Declaring Wages to Calculate Workers Com       | 54              |
| Who needs a policy   icare                     | 37              |
| HBCF premium calculator for homeowners         | 36              |
| The Home Building Compensation Fund (h         | 30              |
| Weekly payments   icare                        | 25              |
| How to Pay your Premium on Workers Co          | 25              |
| Notify us of an injury or make a claim   icare | 23              |
| Renew your Workers Compensation Insura         | 19              |
| Grand total                                    | 922             |

#### **Most Preferred Website Translation**



### **Most Preferred High Contrast Type for Accessibility**



#### **Most Preferred Font for Accessibility**





### Website Performance Summary

#### ReadSpeaker Usage