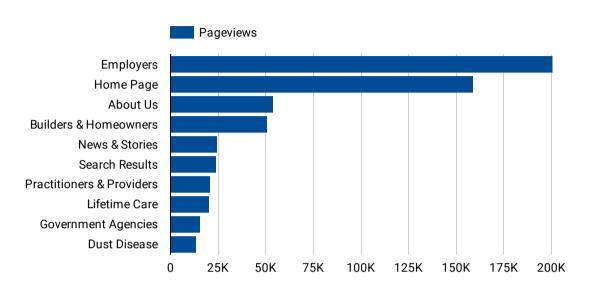

#### **Most Viewed Section of the Website**

#### **Top 10 Viewed Pages**

| Page                                               | Pageviews * |
|----------------------------------------------------|-------------|
| Insurance and Care NSW   icare                     | 152.8K      |
| Home   icare                                       | 137.5K      |
| Declaring Wages to Calculate Workers Compensati    | 53.5K       |
| Contact Us for Enquiries, Complaints, and Feedback | 40.2K       |
| Manage your Workers Insurance policy   icare       | 39.8K       |
| Wages Declaration - Policy Info   icare            | 38.3K       |
| Get a Workers Compensation Insurance Quote   icare | 35.2K       |
| Welcome to icare   icare                           | 30.2K       |
| Employer Lookup   icare                            | 29.3K       |
| Search Results   icare                             | 24K         |
| Grand total                                        | 1.1M        |