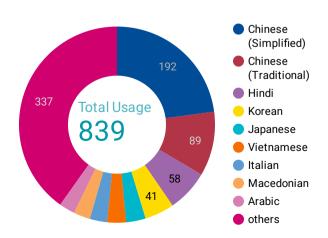

uest a Certificate of Currency: Know Yo     | 120             |
| Get a Workers Compensation Insurance Qu        | 60              |
| Declaring Wages to Calculate Workers Com       | 54              |
| Who needs a policy   icare                     | 37              |
| HBCF premium calculator for homeowners         | 36              |
| The Home Building Compensation Fund (h         | 30              |
| Weekly payments   icare                        | 25              |
| How to Pay your Premium on Workers Co          | 25              |
| Notify us of an injury or make a claim   icare | 23              |
| Renew your Workers Compensation Insura         | 19              |
| Grand total                                    | 922             |

#### **Most Preferred Website Translation**



### **Most Preferred High Contrast Type for Accessibility**



#### **Most Preferred Font for Accessibility**





### Website Performance Summary

#### ReadSpeaker Usage