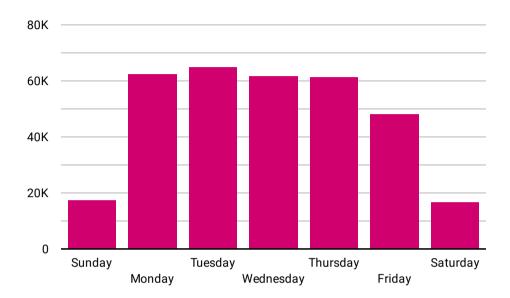

# Website Performance Summary

# Data From Google Analytics

#### **Most Viewed Section of the Website**



### **Website Users by Day**



## **Website Users by Hour**



Data From Google Analytics



## Website Performance Summary

#### **Top 10 Search Terms within the Website**

| Search Term          | Total Searches - |
|----------------------|------------------|
| E5C4BE5FC0B84A428AF8 | 702              |
| 889DA19CAEF9497DAA8E | 331              |
| A44E8D842252415F9044 | 273              |
| 6B03DBD34CE1471A8501 | 245              |
| 186BDB55CF8645A2840C | 229              |
| covid                | 165              |
| wic                  | 150              |
| 6FAA319DEFCA4C1A9D75 | 135              |
| 0282794AEF1D4156B4AD | 122              |
| employer lookup      | 116              |
| Grand total          | 19K              |

#### **Top 10 Viewed Pages**

| Page