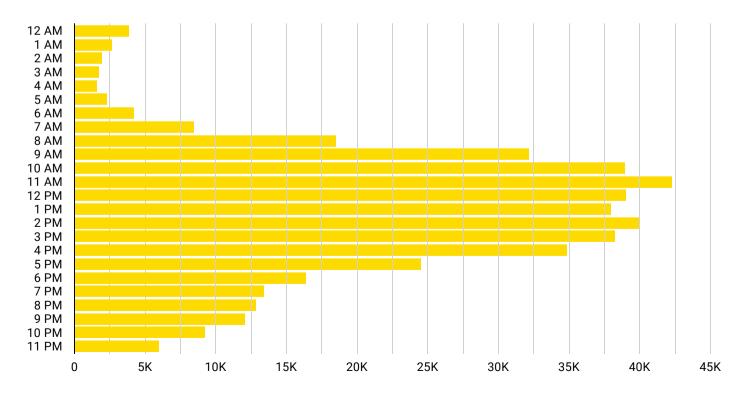

# Website Performance Summary

# Data From Google Analytics

#### **Most Viewed Section of the Website**



### **Website Users by Day**



## **Website Users by Hour**



Data From Google Analytics



## Website Performance Summary

#### **Top 10 Search Terms within the Website**

| Search Term          | Total Searches - |
|----------------------|------------------|
| E5C4BE5FC0B84A428AF8 | 702              |
| 889DA19CAEF9497DAA8E | 331              |
| A44E8D842252415F9044 | 273              |
| 6B03DBD34CE1471A8501 | 245              |
| 186BDB55CF8645A2840C | 229              |
| covid                | 165              |
| wic                  | 150              |
| 6FAA319DEFCA4C1A9D75 | 135              |
| 0282794AEF1D4156B4AD | 122              |
| employer lookup      | 116              |
| Grand total          | 19K              |

#### **Top 10 Viewed Pages**

| Page                                               | Pageviews * |
|--------------