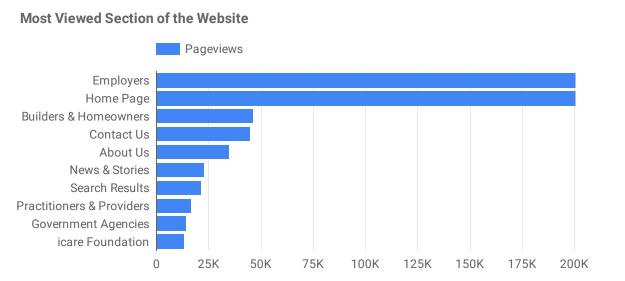

**Top 10 Viewed Pages** 

| Page                                                    | Pageviews * |
|---------------------------------------------------------|-------------|
| Insurance and Care NSW   icare                          | 244.9K      |
| Declaring Wages to Calculate Workers Compensation In    | 72K         |
| Contact Us for Enquiries, Complaints, and Feedback   ic | 44.7K       |
| Employer Lookup   icare                                 | 36.6K       |
| PIAWE assessment form   icare                           | 34.6K       |
| Manage your Workers Insurance policy   icare            | 34.3K       |
| Get a Workers Compensation Insurance Quote   icare      | 26.6K       |
| Search Results   icare                                  | 21.5K       |
| Worker Insurance policy enquiry   icare                 | 21.1K       |
| Thank you   icare                                       | 18.8K       |
| Grand total                                             | 977.3K      |