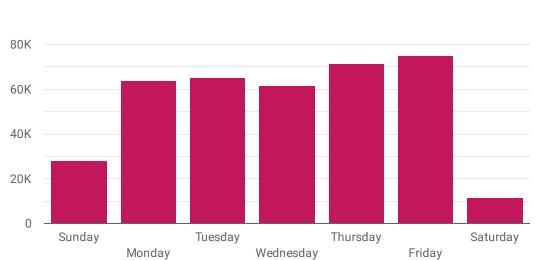

## Website Performance Summary Data From Google Analytics

**Website Users by Day** 

**Top 10 Search Terms within the Website** 

| Search Term             | Total Searches 🕶 |
|-------------------------|------------------|
| wic                     | 282              |
| covid                   | 177              |
| employer lookup         | 160              |
| certificate of currency | 158              |
| careers                 | 139              |
| customer reference code | 130              |
| wages definition manual | 127              |
| wages                   | 123              |
| assessment form         | 117              |
| wic code                | 107              |
| Grand total             | 16K              |