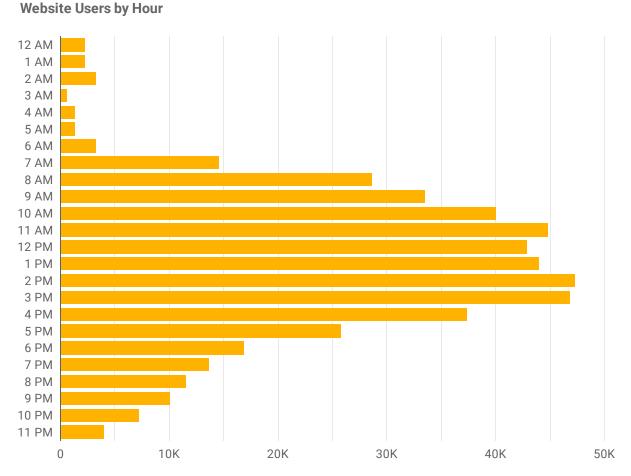

## Website Performance Summary Data From Google Analytics

**Website Users by Day** 







**Top 10 Search Terms within the Website** 

| Search Term             | Total Searches 🕶 |
|-------------------------|------------------|
| wic                     | 282              |
| covid                   | 177              |
| employer lookup         | 160              |
| certificate of currency | 158              |
| careers                 | 139              |
| customer reference code | 130              |
| wages definition manual | 127              |
| wages                   | 123              |
| assessment form         | 117              |
| wic code                | 107              |
| Grand total             | 16K              |

**Top 10 Viewed Pages** 

| Page                                                    | Pageviews * |
|----------------------------------------