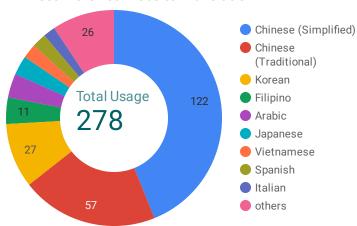

t form   icare                       | 477             |
| Thank you   icare                                   | 157             |
| Declaring Wages to Calculate Workers Compens        | 142             |
| Renew your Workers Compensation Insurance Po        | 136             |
| Request a Certificate of Currency: Know Your Poli   | 113             |
| You may be owed money for your workers compe        | 94              |
| Get a Workers Compensation Insurance Quote   i      | 47              |
| icare Coronavirus information for employers   icare | 36              |
| Update your policy details   icare                  | 32              |
| Notify us of an injury or make a claim   icare      | 28              |
| Grand total                                         | 2K              |













## ReadSpeaker Usage