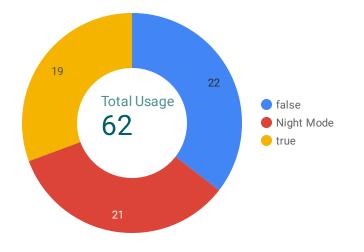

**Top 10 Listened Pages via ReadSpeaker Feature** 

| Page                                                | ReadSpeaker Use |
|-----------------------------------------------------|-----------------|
| PIAWE assessment form   icare                       | 477             |
| Thank you   icare                                   | 157             |
| Declaring Wages to Calculate Workers Compens        | 142             |
| Renew your Workers Compensation Insurance Po        | 136             |
| Request a Certificate of Currency: Know Your Poli   | 113             |
| You may be owed money for your workers compe        | 94              |
| Get a Workers Compensation Insurance Quote   i      | 47              |
| icare Coronavirus information for employers   icare | 36              |
| Update your policy details   icare                  | 32              |
| Notify us of an injury or make a claim   icare      | 28              |
| Grand total                                         | 2K              |