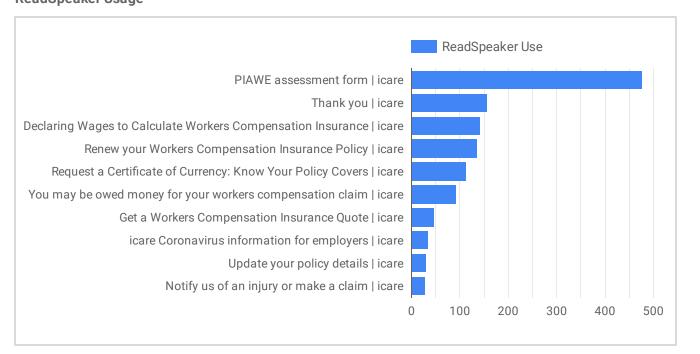

**Top 10 Listened Pages via ReadSpeaker Feature** 

| Page                                                | ReadSpeaker Use |
|-----------------------------------------------------|-----------------|
| PIAWE assessment form   icare                       | 477             |
| Thank you   icare                                   | 157             |
| Declaring Wages to Calculate Workers Compens        | 142             |
| Renew your Workers Compensation Insurance Po        | 136             |
| Request a Certificate of Currency: Know Your Poli   | 113             |
| You may be owed money for your workers compe        | 94              |
| Get a Workers Compensation Insurance Quote   i      | 47              |
| icare Coronavirus information for employers   icare | 36              |
| Update your policy details   icare                  | 32              |
| Notify us of an injury or make a claim   icare      | 28              |
| Grand total                                         | 2K              |

## ReadSpeaker Usage