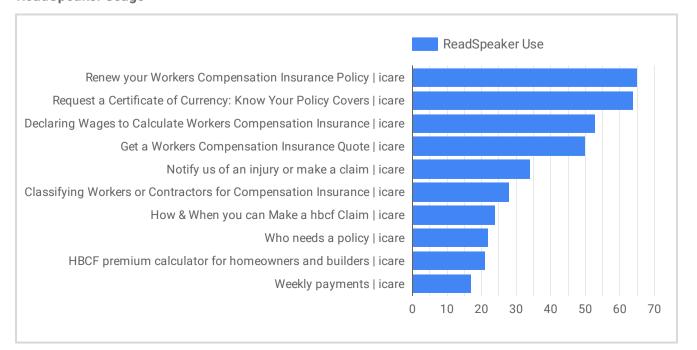

**Top 10 Listened Pages via ReadSpeaker Feature** 

| Page                                              | ReadSpeaker Use |
|---------------------------------------------------|-----------------|
| Renew your Workers Compensation Insurance Po      | 65              |
| Request a Certificate of Currency: Know Your Poli | 64              |
| Declaring Wages to Calculate Workers Compens      | 53              |
| Get a Workers Compensation Insurance Quote   i    | 50              |
| Notify us of an injury or make a claim   icare    | 34              |
| Classifying Workers or Contractors for Compens    | 28              |
| How & When you can Make a hbcf Claim   icare      | 24              |
| Who needs a policy   icare                        | 22              |
| HBCF premium calculator for homeowners and b      | 21              |
| Weekly payments   icare                           | 17              |
| Grand total                                       | 826             |

## ReadSpeaker Usage