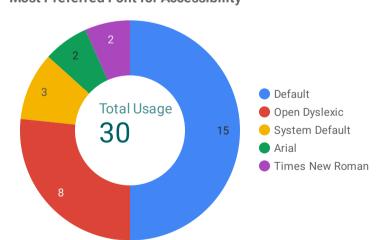

| Renew your Workers Compensation Insurance Po      | 65              |
| Request a Certificate of Currency: Know Your Poli | 64              |
| Declaring Wages to Calculate Workers Compens      | 53              |
| Get a Workers Compensation Insurance Quote   i    | 50              |
| Notify us of an injury or make a claim   icare    | 34              |
| Classifying Workers or Contractors for Compens    | 28              |
| How & When you can Make a hbcf Claim   icare      | 24              |
| Who needs a policy   icare                        | 22              |
| HBCF premium calculator for homeowners and b      | 21              |
| Weekly payments   icare                           | 17              |
| Grand total                                       | 826             |









## ReadSpeaker Usage