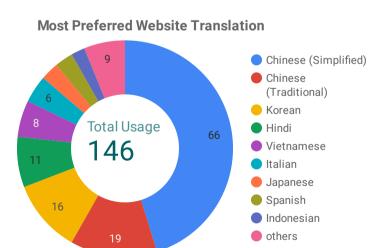

-----|
| Renew your Workers Compensation Insurance Po      | 65              |
| Request a Certificate of Currency: Know Your Poli | 64              |
| Declaring Wages to Calculate Workers Compens      | 53              |
| Get a Workers Compensation Insurance Quote   i    | 50              |
| Notify us of an injury or make a claim   icare    | 34              |
| Classifying Workers or Contractors for Compens    | 28              |
| How & When you can Make a hbcf Claim   icare      | 24              |
| Who needs a policy   icare                        | 22              |
| HBCF premium calculator for homeowners and b      | 21              |
| Weekly payments   icare                           | 17              |
| Grand total                                       | 826             |









## ReadSpeaker Usage