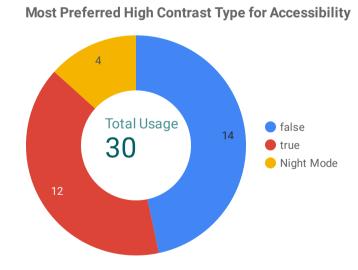

---|
| Renew your Workers Compensation Insurance Po      | 65              |
| Request a Certificate of Currency: Know Your Poli | 64              |
| Declaring Wages to Calculate Workers Compens      | 53              |
| Get a Workers Compensation Insurance Quote   i    | 50              |
| Notify us of an injury or make a claim   icare    | 34              |
| Classifying Workers or Contractors for Compens    | 28              |
| How & When you can Make a hbcf Claim   icare      | 24              |
| Who needs a policy   icare                        | 22              |
| HBCF premium calculator for homeowners and b      | 21              |
| Weekly payments   icare                           | 17              |
| Grand total                                       | 826             |









## ReadSpeaker Usage