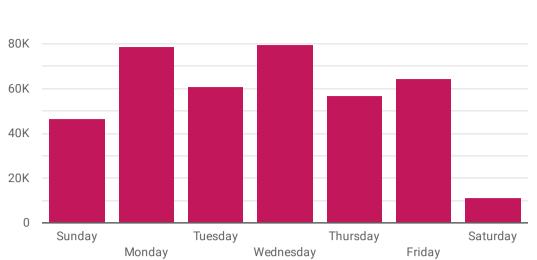

Website Performance Summary Data From Google Analytics

**Website Users by Day** 