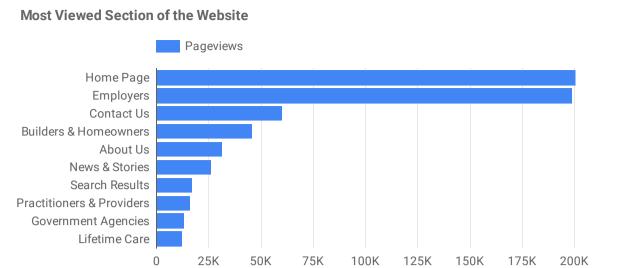

Website Performance Summary Data From Google Analytics

**Website Users by Day** 