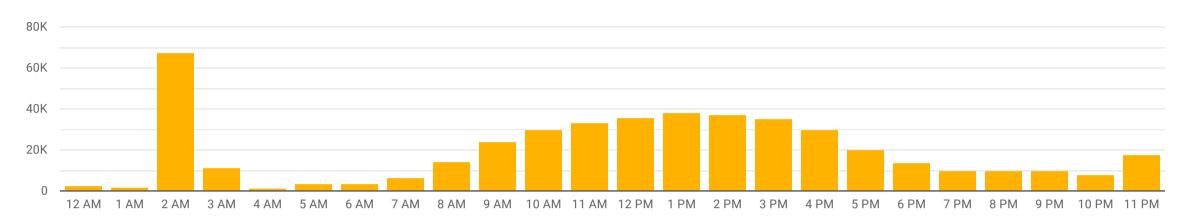

## Website Users by Hour

**Top 10 Search Terms within the Website** 

| Search Term                 | Total Searches • |
|-----------------------------|------------------|
| wic                         | 115              |
| careers                     | 111              |
| employer lookup             | 98               |
| certificate of currency     | 78               |
| actual wages                | 77               |
| declaration of actual wages | 76               |
| career                      | 75               |
| workers compensation        | 72               |
| payment                     | 70               |
| jobkeeper                   | 69               |
| Grand total                 | 12K              |