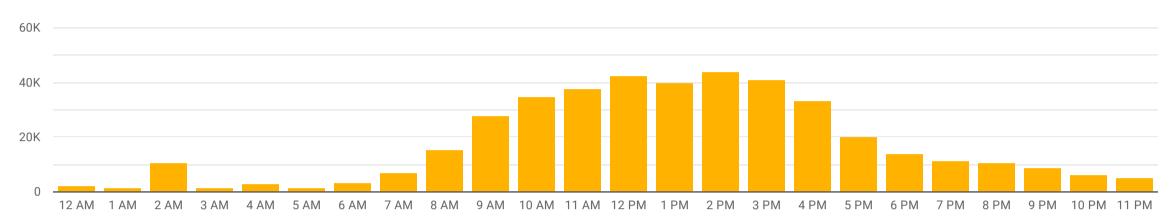

# Apr 1, 2021 - Jun 30, 2021

# e

Website Performance Summary

#### Data From Google Analytics

# Most Viewed Section of the Website



Website Users by Day



#### Website Users by Hour



#### Top 10 Search Terms within the Website

| Search Term             | Total Searches 🔹 |
|-------------------------|------------------|
| wic                     | 191              |
| careers                 | 154              |
| employer lookup         | 138              |
| certificate of currency | 120              |
| jobkeeper               | 119              |
| customer reference code | 118              |
| wic code                | 99               |
| wages                   | 93               |
| declaring wages         | 77               |
| jobs                    | 76               |
| Grand total             | 14K              |

#### **Top 10 Viewed Pages**

| Page                                                    | Pageviews • |
|------------------------------------