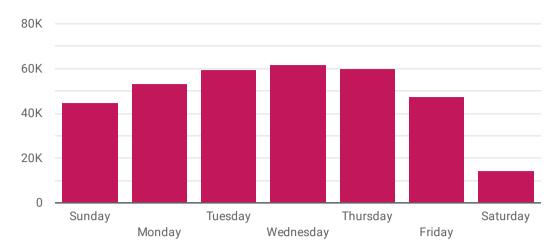

# Apr 1, 2021 - Jun 30, 2021

# e

Website Performance Summary

#### Data From Google Analytics

# Most Viewed Section of the Website



Website Users by Day



#### Website Users by Hour



#### Top 10 Search Terms within the Website

| Search Term             | Total Searches 🔹 |
|-------------------------|------------------|
| wic                     | 191              |
| careers                 | 154              |
| employer lookup         | 138              |
| certificate of currency | 120              |
| jobkeeper               | 119              |
| customer reference code | 118              |
| wic code                | 99               |
| wages                   | 93               |
| declaring wages         | 77               |
| jobs                    | 76               |
| Grand total             | 14K              |

#### **Top 10 Viewed Pages**

| Page                                                    | Pageviews • |
|------