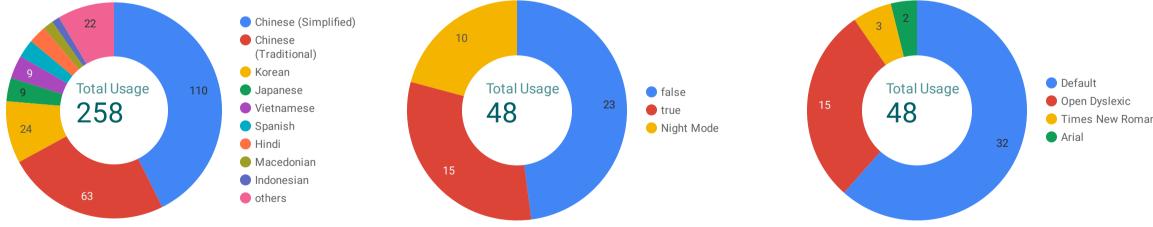

#### Most Preferred High Contrast Type for Accessibility

## Most Preferred Font for Accessibility