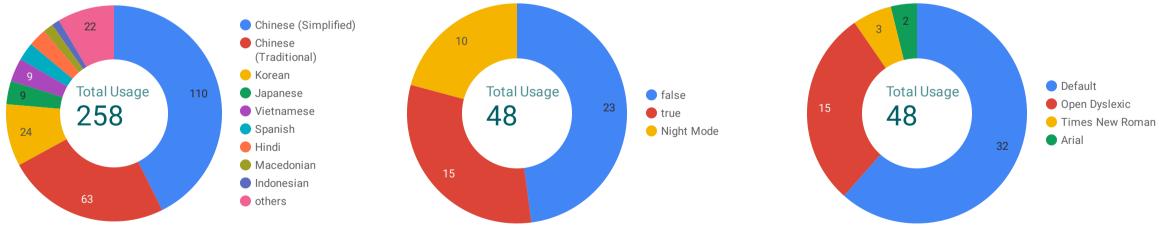

#### Most Preferred High Contrast Type for Accessibility

## Most Preferred Font for Accessibility

## **Most Preferred Website Translation**

#### **ReadSpeaker Usage**