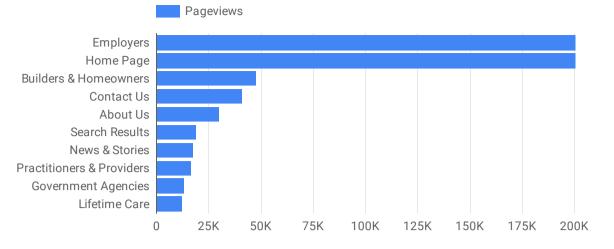

# Most Viewed Section of the Website

Website Users by Day

#### **Top 10 Viewed Pages**

| Page                                                    | Pageviews • |
|---------------------------------------------------------|-------------|
| Insurance and Care NSW   icare                          | 232.7K      |
| Declaring Wages to Calculate Workers Compensation In    | 43.3K       |
| Contact Us for Enquiries, Complaints, and Feedback   ic | 40.8K       |
| Employer Lookup   icare                                 | 28.5K       |
| Get a Workers Compensation Insurance Quote   icare      | 26.8K       |
| Manage your Workers Insurance policy   icare            | 21.7K       |
| Search Results   icare                                  | 19.1K       |
| Worker Insurance policy enquiry   icare                 | 17.9K       |
| HBCF premium calculator for homeowners and builders     | 16.7K       |
| Notify us of an injury or make a claim   icare          | 15.5K       |
| Grand total                                             | 793.7K      |