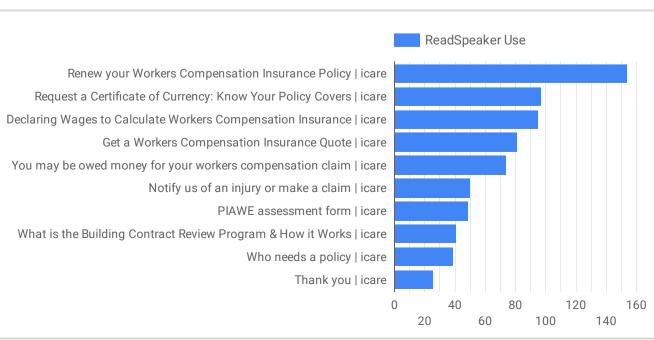

# **Top 10 Listened Pages via ReadSpeaker Feature**

| Page                                              | ReadSpeaker Use |
|---------------------------------------------------|-----------------|
| Renew your Workers Compensation Insurance Po      | 154             |
| Request a Certificate of Currency: Know Your Poli | 97              |
| Declaring Wages to Calculate Workers Compens      | 95              |
| Get a Workers Compensation Insurance Quote   i    | 81              |
| You may be owed money for your workers compe      | 74              |
| Notify us of an injury or make a claim   icare    | 50              |
| PIAWE assessment form   icare                     | 49              |
| What is the Building Contract Review Program &    | 41              |
| Who needs a policy   icare                        | 39              |
| Thank you   icare                                 | 26              |
| Grand total                                       | 1K              |

#### **ReadSpeaker Usage**