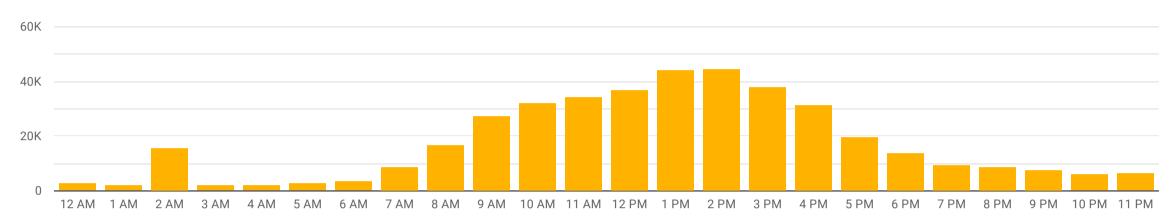

# Oct 1, 2020 - Dec 31, 2020

# **`**a 6

#### Data From Google Analytics

# Website Performance Summary

### **Most Viewed Section of the Website**



Website Users by Day



#### Website Users by Hour



#### Top 10 Search Terms within the Website

| Search Term                      | Total Searches 🔹 |
|----------------------------------|------------------|
| wic                              | 140              |
| careers                          | 95               |
| piawe                            | 83               |
| wic code                         | 83               |
| jobs                             | 74               |
| certificate of currency          | 71               |
| payment                          | 71               |
| jobkeeper                        | 69               |
| workers compensation             | 59               |
| f8d7cf8ad3c17b751ba19fbed77a9ff1 | 54               |
| Grand total                      | 11K              |

#### **Most Preferred We