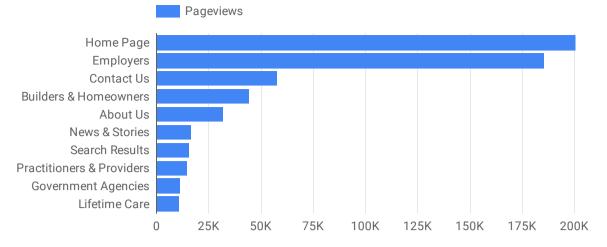

# Oct 1, 2020 - Dec 31, 2020

# **`**a 6

#### Data From Google Analytics

# Website Performance Summary

### **Most Viewed Section of the Website**



Website Users by Day



#### Website Users by Hour



#### Top 10 Search Terms within the Website

| Search Term                      | Total Searches 🔹 |
|----------------------------------|------------------|
| wic                              | 140              |
| careers                          | 95               |
| piawe                            | 83               |
| wic code                         | 83               |
| jobs                             | 74               |
| certificate of currency          | 71               |
| payment                          | 71               |
| jobkeeper                        | 69               |
| workers compensation             | 59               |
| f8d7cf8ad3c17b751ba19fbed77a9ff1 | 54               |
| Grand total