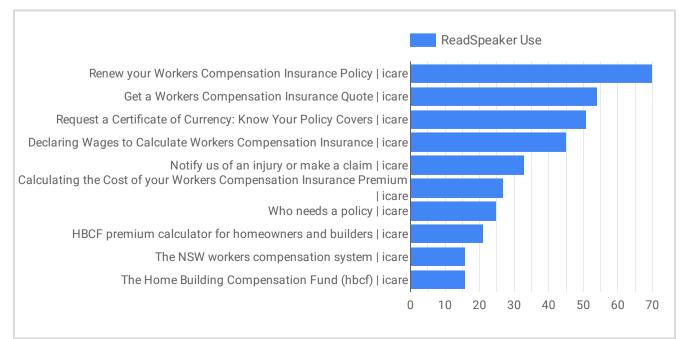

# **Top 10 Listened Pages via ReadSpeaker Feature**

| Page                                              | ReadSpeaker Use |
|---------------------------------------------------|-----------------|
| Renew your Workers Compensation Insurance Po      | 70              |
| Get a Workers Compensation Insurance Quote   i    | 54              |
| Request a Certificate of Currency: Know Your Poli | 51              |
| Declaring Wages to Calculate Workers Compens      | 45              |
| Notify us of an injury or make a claim   icare    | 33              |
| Calculating the Cost of your Workers Compensati   | 27              |
| Who needs a policy   icare                        | 25              |
| HBCF premium calculator for homeowners and b      | 21              |
| The NSW workers compensation system   icare       | 16              |
| The Home Building Compensation Fund (hbcf)   i    | 16              |
| Grand total                                       | 766             |