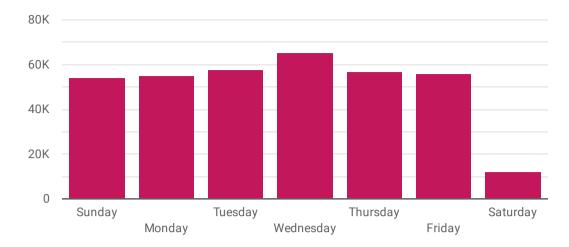

# Oct 1, 2020 - Dec 31, 2020

# **`**a 6

#### Data From Google Analytics

# Website Performance Summary

### **Most Viewed Section of the Website**



Website Users by Day



#### Website Users by Hour



#### Top 10 Search Terms within the Website

| Search Term                      | Total Searches 🔹 |
|----------------------------------|------------------|
| wic                              | 140              |
| careers                          | 95               |
| piawe                            | 83               |
| wic code                         | 83               |
| jobs                             | 74               |
| certificate of currency          | 71               |
| payment                          | 71               |
| jobkeeper                        | 69               |
| workers compensation             | 59               |
| f8d7cf8ad3c17b751ba19fbed77a9ff1 | 54               |
| Grand total                      | 11K