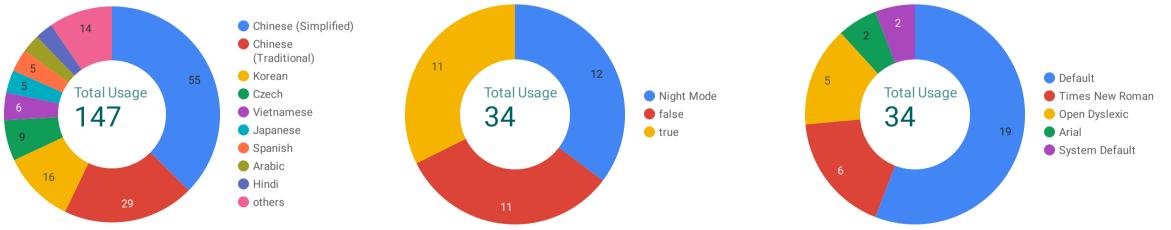

#### **Most Preferred Website Translation**

#### Most Preferred High Contrast Type for Accessibility

#### Most Preferred Font for Accessibility