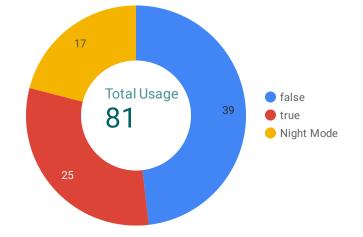

rency: Know Your Poli | 93              |
| Declaring Wages to Calculate Workers Compens      | 77              |
| Renew your Workers Compensation Insurance Po      | 55              |
| Notify us of an injury or make a claim   icare    | 44              |
| Who needs a policy   icare                        | 39              |
| Best in class Insurance & Care Services for the P | 35              |
| Calculating the Cost of your Workers Compensati   | 32              |
| The NSW workers compensation system   icare       | 31              |
| hbcf Premium Calculator for Homeowners & Buil     | 29              |
| Grand total                                       | 1K              |

#### **Most Preferred Website Translation**



#### **Most Preferred High Contrast Type for Accessibility**



## **Most Preferred Font for Accessibility**