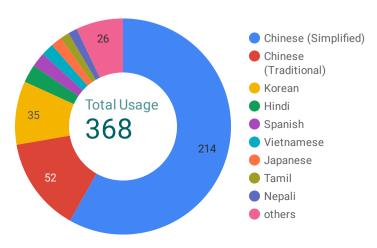

Quote   i    | 160             |
| Request a Certificate of Currency: Know Your Poli | 93              |
| Declaring Wages to Calculate Workers Compens      | 77              |
| Renew your Workers Compensation Insurance Po      | 55              |
| Notify us of an injury or make a claim   icare    | 44              |
| Who needs a policy   icare                        | 39              |
| Best in class Insurance & Care Services for the P | 35              |
| Calculating the Cost of your Workers Compensati   | 32              |
| The NSW workers compensation system   icare       | 31              |
| hbcf Premium Calculator for Homeowners & Buil     | 29              |
| Grand total                                       | 1K              |

#### **Most Preferred Website Translation**



#### **Most Preferred High Contrast Type for Accessibility**



## **Most Preferred Font for Accessibility**