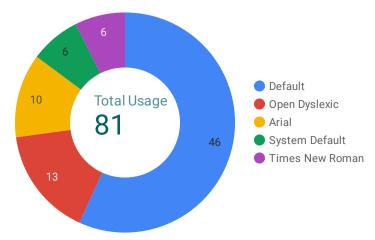

aring Wages to Calculate Workers Compens      | 77              |
| Renew your Workers Compensation Insurance Po      | 55              |
| Notify us of an injury or make a claim   icare    | 44              |
| Who needs a policy   icare                        | 39              |
| Best in class Insurance & Care Services for the P | 35              |
| Calculating the Cost of your Workers Compensati   | 32              |
| The NSW workers compensation system   icare       | 31              |
| hbcf Premium Calculator for Homeowners & Buil     | 29              |
| Grand total                                       | 1K              |

#### **Most Preferred Website Translation**



#### **Most Preferred High Contrast Type for Accessibility**



## **Most Preferred Font for Accessibility**