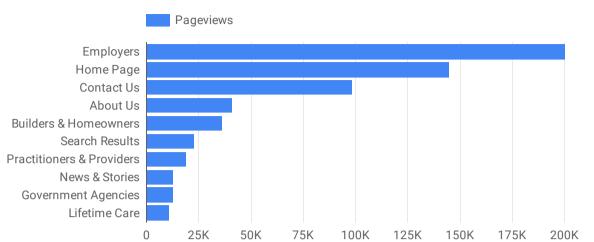

Data From Google Analytics Website Performance Summary

# **Most Viewed Section of the Website**



### **Website Users by Day**



#### **Website Users by Hour**



**Top 10 Search Terms within the Website** 

| Search Term                 | Total Searches • |
|-----------------------------|------------------|
| payment                     | 165              |
| careers                     | 137              |
| direct debit                | 127              |
| certificate of currency     | 111              |
| declaration of actual wages | 103              |
| wages definition manual     | 103              |
| wic                         | 101              |
| grouping                    | 99               |
| estimated wages             | 96               |
| pay                         | 89               |
| Grand total                 | 17K              |

**Top 10 Viewed Pages**