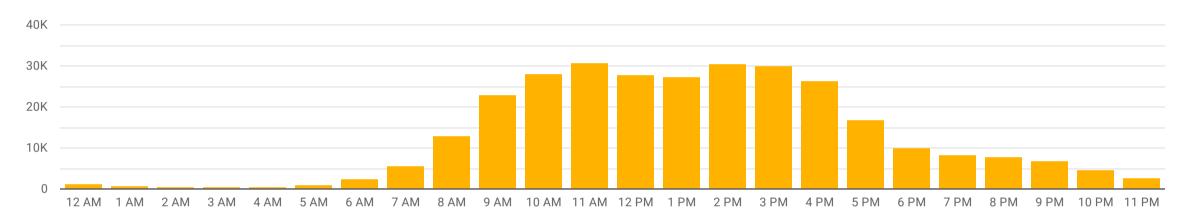

#### **Website Users by Hour**

**Top 10 Search Terms within the Website** 

| Search Term                 | Total Searches • |
|-----------------------------|------------------|
| payment                     | 165              |
| careers                     | 137              |
| direct debit                | 127              |
| certificate of currency     | 111              |
| declaration of actual wages | 103              |
| wages definition manual     | 103              |
| wic                         | 101              |
| grouping                    | 99               |
| estimated wages             | 96               |
| pay                         | 89               |
| Grand total                 | 17K              |