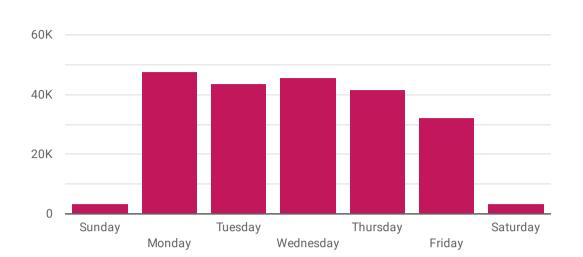

Data From Google Analytics Website Performance Summary

# **Most Viewed Section of the Website**



### **Website Users by Day**



#### **Website Users by Hour**



**Top 10 Search Terms within the Website** 

| Search Term                 | Total Searches • |
|-----------------------------|------------------|
| payment                     | 165              |
| careers                     | 137              |
| direct debit                | 127              |
| certificate of currency     | 111              |
| declaration of actual wages | 103              |
| wages definition manual     | 103              |
| wic                         | 101              |
| grouping                    | 99               |
| estimated wages             | 96               |
| pay                         | 89               |
| Grand total                 | 17K              |

**Top 10 Viewed Pages** 

| Page