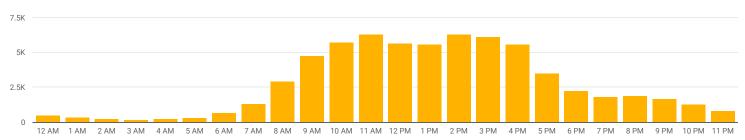

# Apr 1, 2018 - Apr 30, 2018

## Website Performance Summary

6











## Top 10 Search Terms within the Website

Most Preferred Website Translation

Total Usage

324

| Search Term                 | Total Searches 🔹 |
|-----------------------------|------------------|
| declaration of actual wages | 67               |
| direct debit                | 51               |
| payment                     | 48               |
| forms                       | 35               |
| make a payment              | 31               |
| workers compensation        | 26               |
| cancellation form           | 23               |
| рау                         | 23               |
| grouping                    | 22               |
| cancellation                | 22               |
| Grand total                 | 4K               |

 Chinese (Simplified) Chinese (Tradit