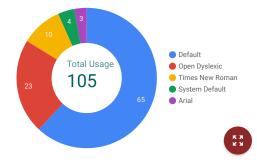

|
| Who Needs Workers Compensation Insurance   ica       | 38                |
| Notify us of an injury or make a claim   icare       | 29                |
| hbcf Premium Calculator for Homeowners & Build       | 20                |
| Declaring Wages to Calculate Workers Compensat       | 20                |
| What is Grouping Insurance for Related Businesse     | 17                |
| Notify us that you've been injured at work   icare   | 15                |
| Calculating the Cost of your Workers Compensatio     | 13                |
| Almost 2 billion paid in support and treatment to in | 12                |
| Grand total                                          | 663               |

## Most Preferred High Contrast Type for Accessibility



## Most Preferred Font for Accessibility