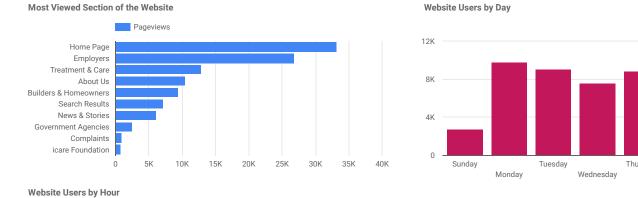

# Top 10 Viewed Pages

| Page                                                   | Pageviews • |
|--------------------------------------------------------|-------------|
| Insurance and Care NSW   icare                         | 17.5K       |
| Home   icare                                           | 17.1K       |
| General enquiries   icare                              | 12.8K       |
| Contact us   icare                                     | 12K         |
| Get a Workers Compensation Insurance Quote   icare     | 9.1K        |
| Search Results   icare                                 | 7.2K        |
| Our story   icare                                      | 3.3K        |
| Notify us of an injury or make a claim   icare         | 2.8K        |
| Who Needs Workers Compensation Insurance   icare       | 2.4K        |
| hbcf Premium Calculator for Homeowners & Builders   ic | 2К          |
| Grand total                                            | 140.7K      |