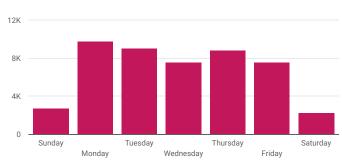

# Apr 1, 2018 - Apr 30, 2018

## Website Performance Summary

6











## Top 10 Search Terms within the Website

Most Preferred Website Translation

Total Usage

324

| Search Term                 | Total Searches 🔹 |
|-----------------------------|------------------|
| declaration of actual wages | 67               |
| direct debit                | 51               |
| payment                     | 48               |
| forms                       | 35               |
| make a payment              | 31               |
| workers compensation        | 26               |
| cancellation form           | 23               |
| рау                         | 23               |
| grouping                    | 22               |
| cancellation                | 22               |
| Grand total                 | 4K               |

 Chinese (Simplified) Chinese (Trad