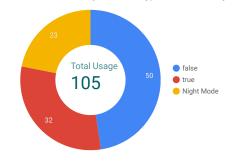

n Insurance Quote   ic      | 85                |
| Who Needs Workers Compensation Insurance   ica       | 38                |
| Notify us of an injury or make a claim   icare       | 29                |
| hbcf Premium Calculator for Homeowners & Build       | 20                |
| Declaring Wages to Calculate Workers Compensat       | 20                |
| What is Grouping Insurance for Related Businesse     | 17                |
| Notify us that you've been injured at work   icare   | 15                |
| Calculating the Cost of your Workers Compensatio     | 13                |
| Almost 2 billion paid in support and treatment to in | 12                |
| Grand total                                          | 663               |

## Most Preferred High Contrast Type for Accessibility



## Most Preferred Font for Accessibility