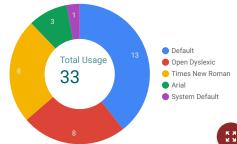

**Most Preferred Website Translation** 

Most Preferred High Contrast Type for Accessibility

Most Preferred Font for Accessibility