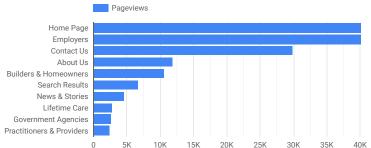

## Website Performance Summary Data From Google Analytics

## Most Viewed Section of the Website



## Website Users by Day



## Website Users by Hour



Top 10 Search Terms within the Website

| Search Term                 | Total Searches • |
|-----------------------------|------------------|
| forms                       | 48               |
| payment                     | 39               |
| declaration of actual wages | 31               |
| direct debit                | 30               |
| grouping                    | 30               |
| actual wages                | 27               |
| jobs                        | 25               |
| wic                         | 25               |
| careers                     | 24               |
| make a payment              | 23               |
| Grand total                 | 5K               |

Top 10 Viewed Pages

| Page