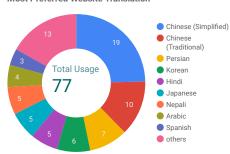

**Most Preferred Website Translation** 

Most Preferred High Contrast Type for Accessibility

Most Preferred Font for Accessibility