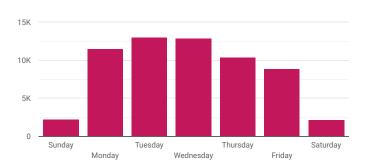

## Website Performance Summary Data From Google Analytics

## Most Viewed Section of the Website



## Website Users by Day



## Website Users by Hour



Top 10 Search Terms within the Website

| Search Term                 | Total Searches • |
|-----------------------------|------------------|
| forms                       | 48               |
| payment                     | 39               |
| declaration of actual wages | 31               |
| direct debit                | 30               |
| grouping                    | 30               |
| actual wages                | 27               |
| jobs                        | 25               |
| wic                         | 25               |
| careers                     | 24               |
| make a payment              | 23               |
| Grand total                 | 5K               |

Top 10 Viewed Pages

| Page