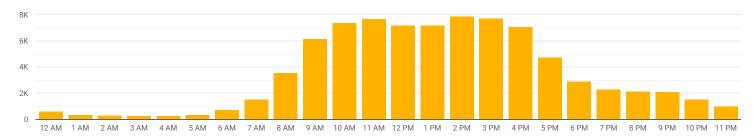

## Website Users by Hour

Top 10 Search Terms within the Website

| Search Term                 | Total Searches • |
|-----------------------------|------------------|
| forms                       | 48               |
| payment                     | 39               |
| declaration of actual wages | 31               |
| direct debit                | 30               |
| grouping                    | 30               |
| actual wages                | 27               |
| jobs                        | 25               |
| wic                         | 25               |
| careers                     | 24               |
| make a payment              | 23               |
| Grand total                 | 5K               |