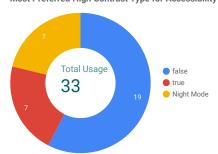

**Most Preferred Website Translation** 

Most Preferred High Contrast Type for Accessibility

Most Preferred Font for Accessibility