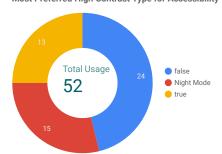

Workers Compensation Insurance Quote   ic    | 82                |
| Who Needs Workers Compensation Insurance   ica     | 50                |
| Request a Certificate of Currency: Know Your Polic | 30                |
| hbcf Premium Calculator for Homeowners & Build     | 28                |
| Declaring Wages to Calculate Workers Compensat     | 27                |
| Notify us of an injury or make a claim   icare     | 21                |
| Calculating the Cost of your Workers Compensatio   | 19                |
| Requirements Before Making a hbcf Policy Claim     | 15                |
| Workplace injuries & illnesses   icare             | 14                |
| Grand total                                        | 719               |





Most Preferred High Contrast Type for Accessibility