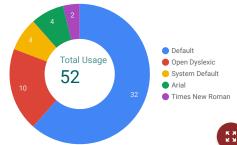

ers Compensation Insurance Quote   ic    | 82                |
| Who Needs Workers Compensation Insurance   ica     | 50                |
| Request a Certificate of Currency: Know Your Polic | 30                |
| hbcf Premium Calculator for Homeowners & Build     | 28                |
| Declaring Wages to Calculate Workers Compensat     | 27                |
| Notify us of an injury or make a claim   icare     | 21                |
| Calculating the Cost of your Workers Compensatio   | 19                |
| Requirements Before Making a hbcf Policy Claim     | 15                |
| Workplace injuries & illnesses   icare             | 14                |
| Grand total                                        | 719               |





Most Preferred High Contrast Type for Accessibility