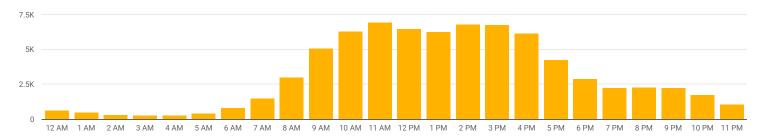

## Website Users by Hour

0

5K

10K

40K

Top 10 Search Terms within the Website

| Search Term                 | Total Searches * |
|-----------------------------|------------------|
| declaration of actual wages | 75               |
| payment                     | 51               |
| forms                       | 40               |
| direct debit                | 40               |
| actual wages                | 29               |
| make a payment              | 28               |
| cpr table                   | 26               |
| direct                      | 25               |
| workers compensation        | 25               |
| pay                         | 24               |
| Grand total                 | 5K               |