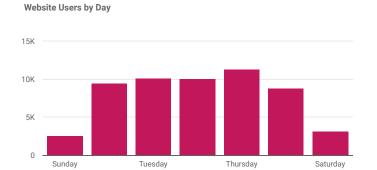

Friday

Website Performance Summary Data From Google Analytics

30K

35K

Wednesday

Monday