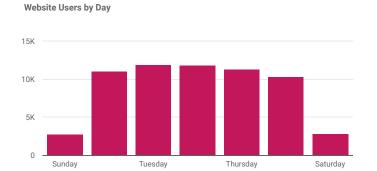

Friday



Website Performance Summary Data From Google Analytics

## Most Viewed Section of the Website Pageviews Home Page Employers Contact Us Builders & Homeowners About Us Treatment & Care Search Results News & Stories Government Agencies Lifetime Care

15K

20K

25K

30K

35K

40K



Wednesday

Monday

## Website Users by Hour

0

5K

10K



Top 10 Search Terms within the Website

| Search Term                    | Total Searches * |
|--------------------------------|------------------|
| forms                          | 82               |
| payment                        | 70               |
| declaration of actual wages    | 52               |
| A44E8D842252415F9044F10B07E273 | 46               |
| direct debit                   | 32               |
| wages                          | 30               |
| certificate of currency        | 30               |
| cancellation                   | 28               |
| definitions                    | 26               |
| make a payment                 | 25               |
| Grand total                    | 5K