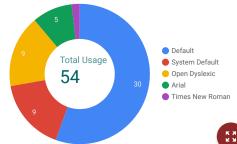

**Most Preferred Website Translation** 

Most Preferred High Contrast Type for Accessibility