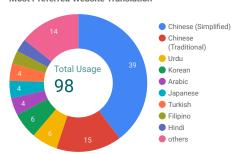

**Most Preferred Website Translation** 

Most Preferred High Contrast Type for Accessibility