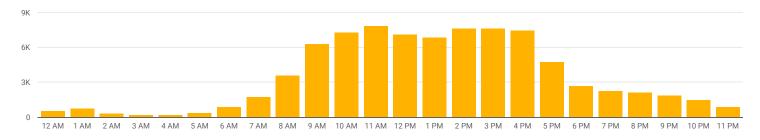

## Website Users by Hour

0

5K

10K

Top 10 Search Terms within the Website

| Search Term                    | Total Searches * |
|--------------------------------|------------------|
| forms                          | 82               |
| payment                        | 70               |
| declaration of actual wages    | 52               |
| A44E8D842252415F9044F10B07E273 | 46               |
| direct debit                   | 32               |
| wages                          | 30               |
| certificate of currency        | 30               |
| cancellation                   | 28               |
| definitions                    | 26               |
| make a payment                 | 25               |
| Grand total                    | 5K               |