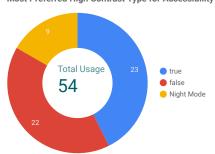

**Most Preferred Website Translation** 

Most Preferred High Contrast Type for Accessibility