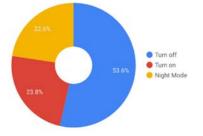

#### Most Preferred High Contrast Type for Accessibility

icare has recently enhanced our Website accessibility features in accordance with the Web Content Accessibility Guidelines (WCAG).

This will allow people living with a disability to have an easy experience when visiting our site.

## **Summary of statistics:**

- > The second most viewed section of the website were Employers pages, followed by About Us page, and then by Builders & Homeowners pages
- > There are noticeable number of icare website users during weekends
- > Other than the regular website users between 9AM to 5PM there were also significant number of users outside those hours
- > Foreign language translations were selected 401 times
  - o 40.6% Chinese (Simplified)
  - o 11.7% Korean
  - o 8.4% Spanish
- > ReadSpeaker feature was used 607 times to listen to the content of pages. The top 3 pages where it was used most were:
  - o Get a workers compensation insurance quote with 72 ReadSpeaker usage
  - o Our story page with 62 ReadSpeaker usage
  - o Notify us of an injury or make a claim page with 35 ReadSpeaker usage
- > Accessibility feature was used 84 times
  - o The most selected accessibility font were:
    - 61.9 % icare default font
    - 14.3% Computer default
    - 13.1% Open Dyslexic
    - 7.1% Arial
    - 3.6% Times New Roman
  - o The most selected High Contrast type were:
    - 53.6% Turn off High Contrast
    - 23.8% Turn on High Contrast
    - 22.6% Night mode