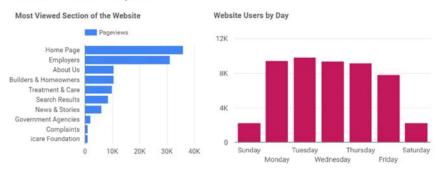

## **Summary of statistics:**

- > The second most viewed section of the website were Employers pages, followed by About Us page, and then by Builders & Homeowners pages
- > There are noticeable number of icare website users during weekends
- > Other than the regular website users between 9AM to 5PM there were also significant number of users outside those hours
- > Foreign language translations were selected 401 times
  - o 40.6% Chinese (Simplified)
  - o 11.7% Korean
  - o 8.4% Spanish
- > ReadSpeaker feature was used 607 times to listen to the content of pages. The top 3 pages where it was used most were:
  - o Get a workers compensation insurance quote with 72 ReadSpeaker usage
  - o Our story page with 62 ReadSpeaker usage
  - o Notify us of an injury or make a claim page with 35 ReadSpeaker usage
- > Accessibility feature was used 84 times
  - o The most selected accessibility font were:
    - 61.9 % icare default font
    - 14.3% Computer default
    - 13.1% Open Dyslexic
    - 7.1% Arial
    - 3.6% Times New Roman
  - o The most selected High Contrast type were:
    - 53.6% Turn off High Contrast
    - 23.8% Turn on High Contrast
    - 22.6% Night mode