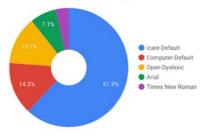

Most Preferred Font for Accessibility

## **Summary of statistics:**

- > The second most viewed section of the website were Employers pages, followed by About Us page, and then by Builders & Homeowners pages
- > There are noticeable number of icare website users during weekends
- > Other than the regular website users between 9AM to 5PM there were also significant number of users outside those hours
- > Foreign language translations were selected 401 times
  - o 40.6% Chinese (Simplified)
  - o 11.7% Korean
  - o 8.4% Spanish
- > ReadSpeaker feature was used 607 times to listen to the content of pages. The top 3 pages where it was used most were:
  - o Get a workers compensation insurance quote with 72 ReadSpeaker usage
  - o Our story page with 62 ReadSpeaker usage
  - o Notify us of an injury or make a claim page with 35 ReadSpeaker usage
- > Accessibility feature was used 84 times
  - o The most selected accessibility font were:
    - 61.9 % icare default font
    - 14.3% Computer default
    - 13.1% Open Dyslexic
    - 7.1% Arial
    - 3.6% Times New Roman
  - o The most selected High Contrast type were:
    - 53.6% Turn off High Contrast
    - 23.8% Turn on High Contrast
    - 22.6% Night mode