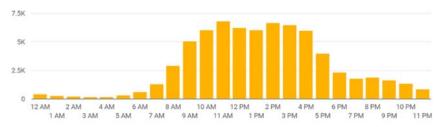

#### Website Users by Hour

Top 10 Search Terms within the Website

| Search Term                 | Total Searches * |
|-----------------------------|------------------|
| declaration of actual wages | 88               |
| payment                     | 74               |
| direct debit                | 57               |
| forms                       | 40               |
| cancellation                | 33               |
| actual wages                | 33               |
| cancellation form           | 28               |
| cpr table                   | 26               |
| wic                         | 26               |
| workers compensation        | 25               |

## **Summary of statistics:**

- > The second most viewed section of the website were Employers pages, followed by About Us page, and then by Builders & Homeowners pages
- > There are noticeable number of icare website users during weekends
- > Other than the regular website users between 9AM to 5PM there were also significant number of users outside those hours
- > Foreign language translations were selected 401 times
  - o 40.6% Chinese (Simplified)
  - o 11.7% Korean
  - o 8.4% Spanish
- > ReadSpeaker feature was used 607 times to listen to the content of pages. The top 3 pages where it was used most were:
  - o Get a workers compensation insurance quote with 72 ReadSpeaker usage
  - o Our story page with 62 ReadSpeaker usage
  - o Notify us of an injury or make a claim page with 35 ReadSpeaker usage
- > Accessibility feature was used 84 times
  - o The most selected accessibility font were:
    - 61.9 % icare default font
    - 14.3% Computer default
    - 13.1% Open Dyslexic
    - 7.1% Arial
    - 3.6% Times New Roman
  - o The most selected High Contrast type were:
    - 53.6% Turn off High Contrast
    - 23.8% Turn on High Contrast
    - 22.6% Night mode