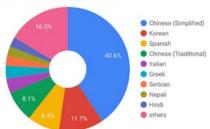

#### Most Preferred Website Translation

We also introduced a 27-language translation tool for members of the culturally and linguistically diverse (CALD) communities.

## **Summary of statistics:**

- > The second most viewed section of the website were Employers pages, followed by About Us page, and then by Builders & Homeowners pages
- > There are noticeable number of icare website users during weekends
- > Other than the regular website users between 9AM to 5PM there were also significant number of users outside those hours
- > Foreign language translations were selected 401 times
  - o 40.6% Chinese (Simplified)
  - o 11.7% Korean
  - o 8.4% Spanish
- > ReadSpeaker feature was used 607 times to listen to the content of pages. The top 3 pages where it was used most were:
  - o Get a workers compensation insurance quote with 72 ReadSpeaker usage
  - o Our story page with 62 ReadSpeaker usage
  - o Notify us of an injury or make a claim page with 35 ReadSpeaker usage
- > Accessibility feature was used 84 times
  - o The most selected accessibility font were:
    - 61.9 % icare default font
    - 14.3% Computer default
    - 13.1% Open Dyslexic
    - 7.1% Arial
    - 3.6% Times New Roman
  - o The most selected High Contrast type were:
    - 53.6% Turn off High Contrast
    - 23.8% Turn on High Contrast
    - 22.6% Night mode