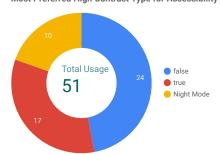

World-Class Insurance & Care Services for the Peo | 66                |
| Declaring Wages to Calculate Workers Compensat    | 65                |
| Who Needs Workers Compensation Insurance   ica    | 54                |
| Notify us of an injury or make a claim   icare    | 37                |
| Renew your Workers Compensation Insurance Poli    | 29                |
| When & How to Cancel Workers Compensation Ins     | 28                |
| The Home Building Compensation Fund (hbcf)   ic   | 22                |
| Classifying Workers or Contractors for Compensat  | 18                |
| What is Grouping Insurance for Related Businesse  | 15                |
| Grand total                                       | 818               |





## Most Preferred High Contrast Type for Accessibility