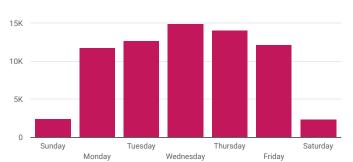

Website Performance Summary Data From Google Analytics

## Most Viewed Section of the Website Pageviews Home Page Employers Contact Us Treatment & Care Builders & Homeowners About Us Search Results News & Stories Government Agencies Complaints

15K

20K

25K

30K

35K

40K

## Website Users by Day



## Website Users by Hour



Top 10 Search Terms within the Website

0

5K

10K

| Search Term                    | Total Searches 🕶 |
|--------------------------------|------------------|
| forms                          | 116              |
| declaration of actual wages    | 111              |
| payment                        | 92               |
| A44E8D842252415F9044F10B07E273 | 65               |
| grouping                       | 63               |
| direct debit                   | 55               |
| pay                            | 48               |
| definitions                    | 46               |
| estimated wages                | 45               |
| make a payment                 | 45               |
| Grand total                    | 7K               |

Top 10 Viewed P