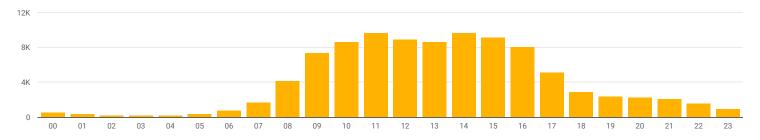

## Website Users by Hour

Top 10 Search Terms within the Website

0

5K

10K

| Search Term                    | Total Searches 🕶 |
|--------------------------------|------------------|
| forms                          | 116              |
| declaration of actual wages    | 111              |
| payment                        | 92               |
| A44E8D842252415F9044F10B07E273 | 65               |
| grouping                       | 63               |
| direct debit                   | 55               |
| pay                            | 48               |
| definitions                    | 46               |
| estimated wages                | 45               |
| make a payment                 | 45               |
| Grand total                    | 7K               |