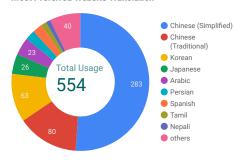

Most Preferred Website Translation

Most Preferred High Contrast Type for Accessibility

Most Preferred Font for Accessibility