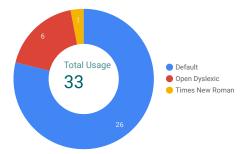

Most Preferred Website Translation

Most Preferred High Contrast Type for Accessibility

Most Preferred Font for Accessibility