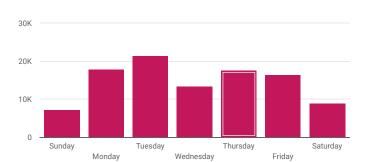

Website Performance Summary Data From Google Analytics

## Most Viewed Section of the Website



## Website Users by Day



## Website Users by Hour



Top 10 Search Terms within the Website

| Search Term                 | Total Searches • |
|-----------------------------|------------------|
| declaration of actual wages | 143              |
| certificate of currency     | 119              |
| payment                     | 97               |
| forms                       | 70               |
| direct debit                | 61               |
| grouping                    | 56               |
| declaration                 | 54               |
| actual wages                | 51               |
| wages definition manual     | 49               |
| pay                         | 47               |
| Grand total                 | 7K               |

Top 10 Viewed Pages

| Page