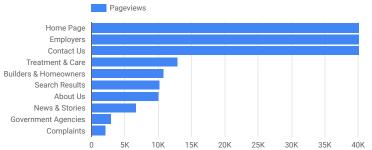

Website Performance Summary Data From Google Analytics

## Most Viewed Section of the Website



## Website Users by Day



## Website Users by Hour



Top 10 Search Terms within the Website

| Search Term                 | Total Searches • |
|-----------------------------|------------------|
| declaration of actual wages | 143              |
| certificate of currency     | 119              |
| payment                     | 97               |
| forms                       | 70               |
| direct debit                | 61               |
| grouping                    | 56               |
| declaration                 | 54               |
| actual wages                | 51               |
| wages definition manual     | 49               |
| pay                         | 47               |
| Grand total                 | 7K               |

Top 10 Viewed Pages

| Page