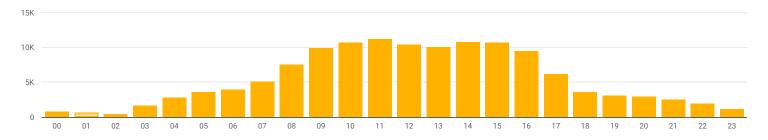

## Website Users by Hour

Top 10 Search Terms within the Website

| Search Term                 | Total Searches • |
|-----------------------------|------------------|
| declaration of actual wages | 143              |
| certificate of currency     | 119              |
| payment                     | 97               |
| forms                       | 70               |
| direct debit                | 61               |
| grouping                    | 56               |
| declaration                 | 54               |
| actual wages                | 51               |
| wages definition manual     | 49               |
| pay                         | 47               |
| Grand total                 | 7K               |