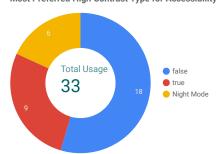

Most Preferred Website Translation

Most Preferred High Contrast Type for Accessibility

Most Preferred Font for Accessibility