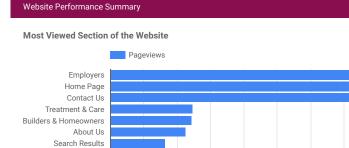

# Top 10 Viewed Pages

| Page                                                     | Pageviews • |
|----------------------------------------------------------|-------------|
| Insurance and Care NSW   icare                           | 51.1K       |
| General enquiries   icare                                | 24.1K       |
| Contact us   icare                                       | 20.7K       |
| Get a Workers Compensation Insurance Quote   icare       | 12.8K       |
| Renew your Workers Compensation Insurance Policy   ica   | 9.1K        |
| Search Results   icare                                   | 8.3K        |
| WorkUp   icare                                           | 6.1K        |
| Declaring Wages to Calculate Workers Compensation Ins    | 3.9K        |
| World-Class Insurance & Care Services for the People of  | 3.3K        |
| Request a Certificate of Currency: Know Your Policy Cove | ЗК          |
| Grand total                                              | 212.3K      |