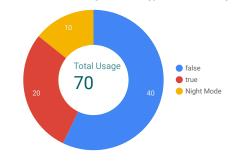

l enquiries   icare                                | 24.1K       |
| Contact us   icare                                       | 20.7K       |
| Get a Workers Compensation Insurance Quote   icare       | 12.8K       |
| Renew your Workers Compensation Insurance Policy   ica   | 9.1K        |
| Search Results   icare                                   | 8.3K        |
| WorkUp   icare                                           | 6.1K        |
| Declaring Wages to Calculate Workers Compensation Ins    | 3.9K        |
| World-Class Insurance & Care Services for the People of  | 3.3K        |
| Request a Certificate of Currency: Know Your Policy Cove | ЗК          |
| Grand total                                              | 212.3K      |

### Most Preferred High Contrast Type for Accessibility



## Top 10 Listened Pages via ReadSpeaker Feature

| Page                                               | ReadSpeaker Use • |
|----------------------------------------------------|-------------------|
| Get a Workers Compensation Insurance Quote   ic    | 78                |
| Renew your Workers Compensation Insurance Poli     | 72                |
| World-Class Insurance & Care Services for the Peo  | 52                |
| Request a Certificate of Currency: Know Your Polic | 37                |
| hbcf Premium Calculator for Homeowners & Build     | 34                |
| Who Needs Workers Compensation Insurance   ica     | 32                |
| Declaring Wages to Calculate Workers Compensat     | 30                |
| Current vacancies   icare                          | 26