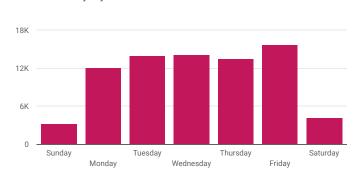

## Jun 1, 2018 - Jun 30, 201

### Data From Google Analytics



10K

15K

 Chinese (Simplified)
Chinese (Traditional)
Korean

Japanese

Vietnamese

Macedonian

Portugese

ArabicSpanishothers

20K

25K

30K

35K

40K

Website Users by Day



### Website Users by Hour

News & Stories Government Agencies Complaints

0

5K



### Top 10 Search Terms within the Website

Most Preferred Website Translation

Total Usage

409

| Search Term                 | Total Searches 🔹 |
|-----------------------------|------------------|
| certificate of currency     | 108              |
| payment                     | 95               |
| declaration of actual wages | 76               |
| forms                       | 54               |
| direct debit                | 53               |
| make a payment              | 40               |
| actual wages                | 37               |
| actuarial                   | 36               |
| definitions                 | 32               |
| cancellation form           | 30               |
| Gra