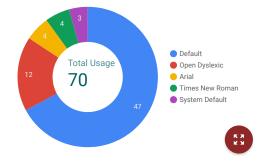

|
| Renew your Workers Compensation Insurance Poli     | 72                |
| World-Class Insurance & Care Services for the Peo  | 52                |
| Request a Certificate of Currency: Know Your Polic | 37                |
| hbcf Premium Calculator for Homeowners & Build     | 34                |
| Who Needs Workers Compensation Insurance   ica     | 32                |
| Declaring Wages to Calculate Workers Compensat     | 30                |
| Current vacancies   icare                          | 26                |
| hbcf Premium Guidelines for Builders & Contractor  | 24                |
| When & How to Pay your Workers Compensation I      | 21                |
| Grand total                                        | 751               |

### Most Preferred Font for Accessibility