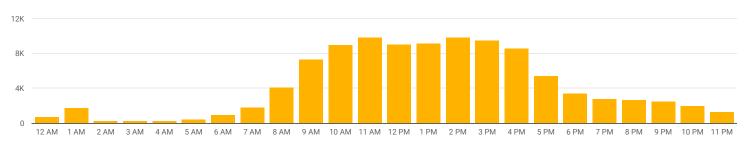

## Jun 1, 2018 - Jun 30, 201

### Data From Google Analytics



10K

15K

 Chinese (Simplified)
Chinese (Traditional)
Korean

Japanese

Vietnamese

Macedonian

Portugese

ArabicSpanishothers

20K

25K

30K

35K

40K

Website Users by Day



### Website Users by Hour

News & Stories Government Agencies Complaints

0

5K



### Top 10 Search Terms within the Website

Most Preferred Website Translation

Total Usage

409

| Search Term                 | Total Searches 🔹 |
|-----------------------------|------------------|
| certificate of currency     | 108              |
| payment                     | 95               |
| declaration of actual wages | 76               |
| forms                       | 54               |
| direct debit                | 53               |
| make a payment              | 40               |
| actual wages                | 37               |
| actuarial                   | 36               |
| definitions                 | 32               |
| cancellation form           | 30               |
| Grand total                 | 6K               |

# Top 10 Viewed Pages

| Page