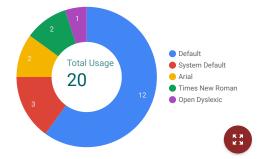

Most Preferred Website Translation

Most Preferred High Contrast Type for Accessibility

Most Preferred Font for Accessibility