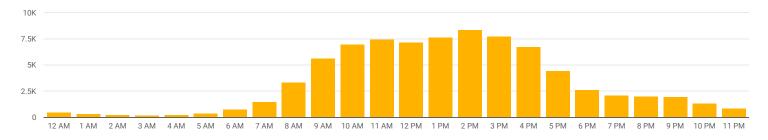

## Website Users by Hour

0

5K

Builders & Homeowners Search Results News & Stories

Practitioners & Providers Lifetime Care Government Agencies

Top 10 Search Terms within the Website

| Search Term                 | Total Searches * |
|-----------------------------|------------------|
| payment                     | 45               |
| forms                       | 38               |
| direct debit                | 35               |
| declaration of actual wages | 31               |
| annual report               | 31               |
| cancellation                | 27               |
| pay                         | 27               |
| grouping                    | 26               |
| certificate of currency     | 26               |
| declaration                 | 21               |
| Grand total                 | 4K               |