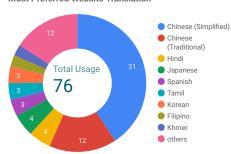

Most Preferred Website Translation

Most Preferred High Contrast Type for Accessibility

Most Preferred Font for Accessibility