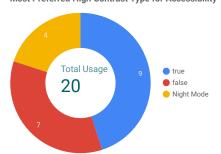

Most Preferred Website Translation

Most Preferred High Contrast Type for Accessibility

Most Preferred Font for Accessibility