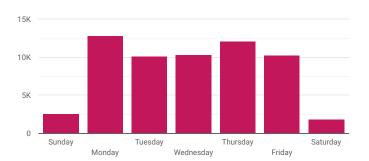

## Website Performance Summary Data From Google Analytics

## Most Viewed Section of the Website Pageviews Home Page Employers Contact Us About Us

10K

15K

20K

25K

30K

35K

40K

## Website Users by Day



## Website Users by Hour

0

5K

Builders & Homeowners Search Results News & Stories

Practitioners & Providers Lifetime Care Government Agencies



Top 10 Search Terms within the Website

| Search Term                 | Total Searches * |
|-----------------------------|------------------|
| payment                     | 45               |
| forms                       | 38               |
| direct debit                | 35               |
| declaration of actual wages | 31               |
| annual report               | 31               |
| cancellation                | 27               |
| pay                         | 27               |
| grouping                    | 26               |
| certificate of currency     | 26               |
| declaration                 | 21