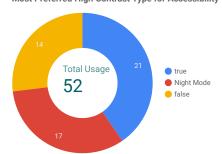

Most Preferred High Contrast Type for Accessibility

Most Preferred Font for Accessibility