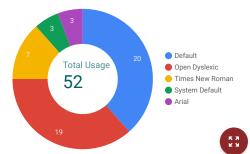

Most Preferred High Contrast Type for Accessibility

Most Preferred Font for Accessibility