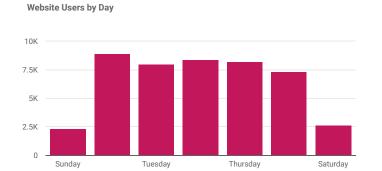

Friday

Website Performance Summary Data From Google Analytics

20K

25K

30K

35K

40K

Wednesday

Monday