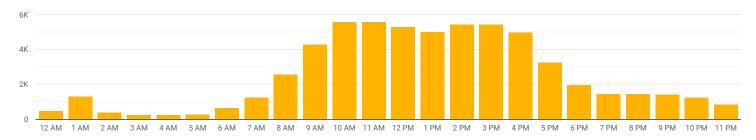

## Website Users by Hour

0

5K

10K

Top 10 Search Terms within the Website

| Search Term                 | Total Searches • |
|-----------------------------|------------------|
| payment                     | 28               |
| forms                       | 25               |
| declaration of actual wages | 16               |
| wic                         | 15               |
| make a payment              | 14               |
| direct debit                | 14               |
| cancellation                | 13               |
| actual wages                | 12               |
| contractor                  | 12               |
| Careers                     | 12               |
| Grand total                 | зк               |